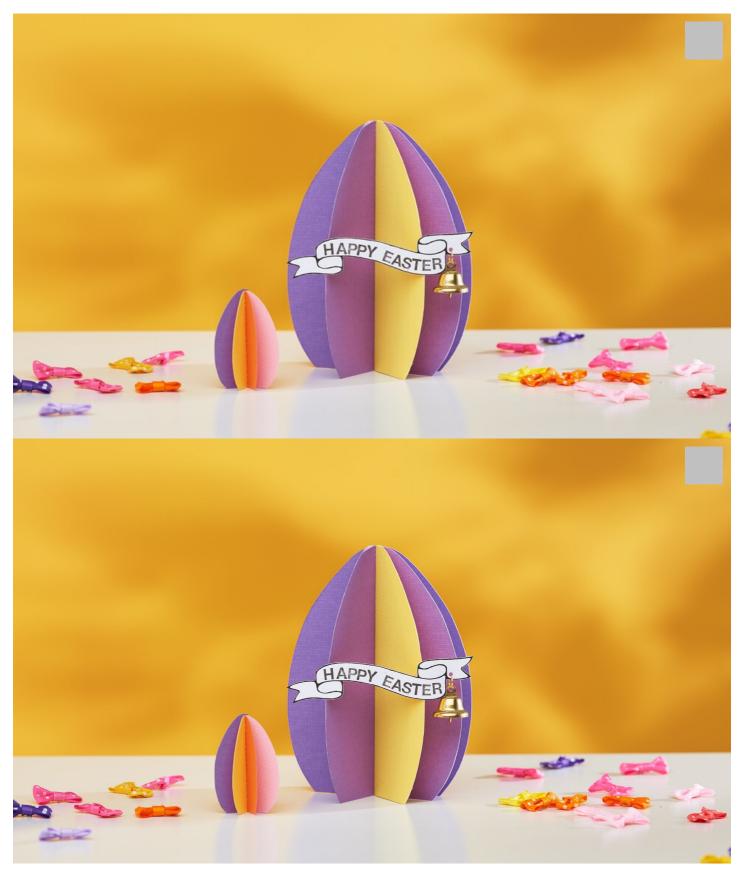

## Paper 3D Easter Egg

## Instructions No. 2752

Difficulty: Beginner

Working time: 1 hour 30 Minutes

Egg, egg, egg, what do we see there? A great**decorative egg** that is an eye-catcher solo as well as complemented with decorative figures and integrated in an Easter landscape. With our template and papers selected by you, the fan egg is easily designed.