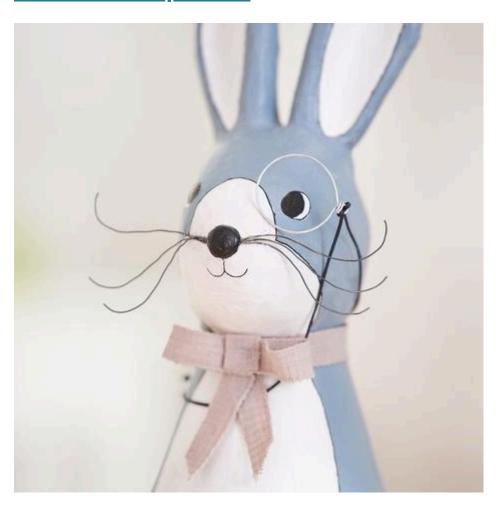

### **Detailed work**

The contours of the face are best painted with the Strich-Ex pencil again, then trace Fineliners all lines with a black one. Paint the nose with black paint, let the paint dry

For the whiskers, two small holes are made to the right and left of the nose with a tingling needle, into each of which three slightly bent pieces of winding wire of equal length are inserted and fixed with hot glue. A "monocle" is formed from aluminium wire. This silver wire ring is attached to a black Cotton cord one and wrapped around the rabbit's neck. This makes the rabbit look particularly "smart"