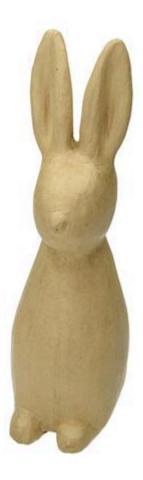

# Pappmaché Osterhase "Bugs"

**Instructions No. 1936** 

Difficulty: Beginner

Working time: 40 Minutes

Our papier-mâché rabbit "Bugs" is very decorative and above all very personal. Learn here how a simple blank can be transformed into a unique decorative figure.



### **Paint**

First prime the papier-mâché blank with white primer. This will make Handicraft paint. the colours applied in the second layer appear clear and brilliant. Before painting, draw the individual colour fields and contours of the rabbit with a Strich-Ex pencil. Ink This pencil will disappear after some time, but will be visible long enough to give you a great help in painting. Paint the individual colour fields, starting with the light colours and ending with the dark colours.



Papier-mâché craft blank



## **VBS Handicraft paint set**



### **Detailed work**

The contours of the face are best painted with the Strich-Ex pencil again, then trace Fineliners all lines with a black one. Paint the nose with black paint, let the paint dry

For the whiskers, two small holes are made to the right and left of the nose with a tingling needle, into each of which three slightly bent pieces of winding wire of equal length are inserted and fixed with hot glue. A "monocle" is formed from aluminium wire. This silver wire ring is attached to a black Cotton cord one and wrapped around the rabbit's neck. This makes the rabbit look particularly "smart"

Finally Easter bunny "Bugs" still only from a Linen ribbon pretty bow tie manufacture.

### Article information:

| Article num