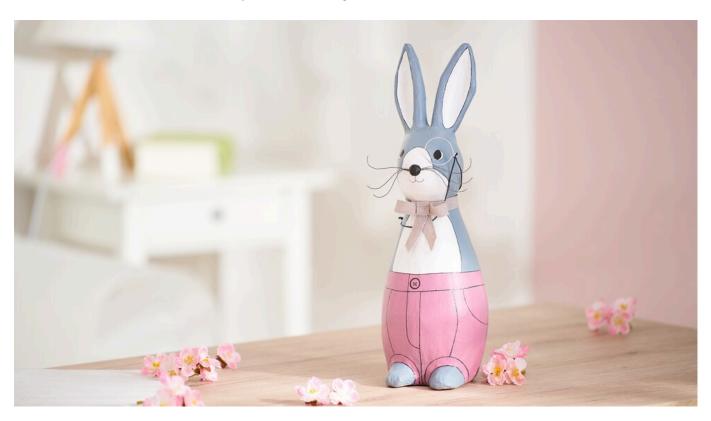

# Pappmaché Osterhase "Bugs"

**Instructions No. 1936** 

Difficulty: Beginner

Working time: 40 Minutes

Our papier-mâché rabbit "Bugs" is very decorative and above all very personal. Learn here how a simple blank can be transformed into a unique decorative figure.

### **Paint**

First prime the papier-mâché blank with white primer. This will make Handicraft paint. the colours applied in the second layer appear clear and brilliant. Before painting, draw the individual colour fields and contours of the rabbit with a Strich-Ex pencil. Ink This pencil will disappear after some time, but will be visible long enough to give you a great help in painting. Paint the individual colour fields, starting with the light colours and ending with the dark colours.

### **Detailed work**

The contours of the face are best painted with the Strich-Ex pencil again, then trace Fineliners all lines with a black one. Paint the nose with black paint, let the paint dry

For the whiskers, two small holes are made to the right and left of the nose with a tingling needle, into each of which three slightly bent pieces of winding wire of equal length are inserted and fixed with hot glue. A "monocle" is formed from aluminium wire. This silver wire ring is attached to a black Cotton cord one and wrapped around the rabbit's neck. This makes the rabbit look particularly "smart"

Finally Easter bunny "Bugs" still only from a Linen ribbon pretty bow tie manufacture.