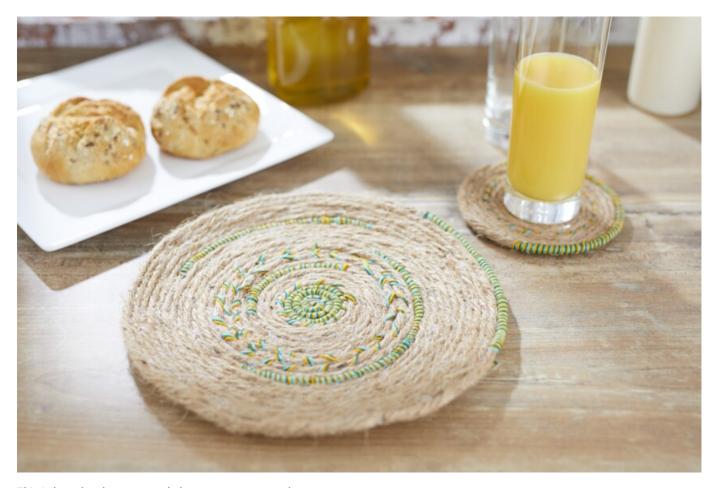

## Placemats from sisal cord

Instructions No. 1887

JJJJ Difficulty: Beginner

O Working time: 30 Minutes

To protect your table from dirt and scratches, place mats and glass coasters are a good choice. These were made of sisal cord and decorated with Embroidery twist in different colors. So they Coaster can be made according to your personal taste.

This is how the placemats and glass coasters are made:

Wrap the **sisal cord** in any colour with **Embroidery twist**. At which places or how the threads are wound is left to your personal taste. As soon as you have designed it the Cord way you want it, it is glued together with **hot glue**. In this way, placemats or Coaster in different sizes and colors can be produced.

You will need the following quantities of sisal cord: For a placemat with a  $\emptyset$  of approx. 25 cm and a glass coaster with a  $\emptyset$  of approx. 12 cm, approx. 15 m of sisal cord are required.