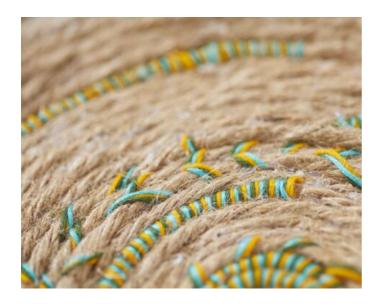

This is how the placemats and glass coasters are made:

Wrap the **sisal cord** in any colour with **Embroidery twist**. At which places or how the threads are wound is left to your personal taste. As soon as you have designed it the Cord way you want it, it is glued together with **hot glue**. In this way, placemats or Coaster in different sizes and colors can be produced.