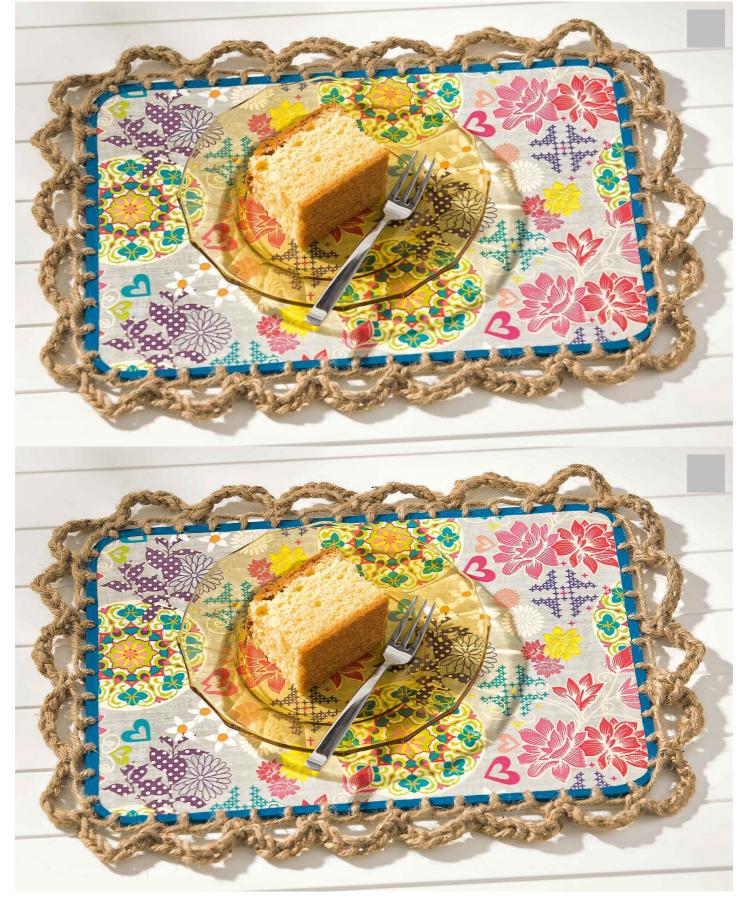

## Platz-Set im Retro-Look

## Instructions No. 344

Difficulty: Advanced

Working time: 30 Minutes

A stable Rattan cane-floor and an extraordinary Napkin - the two enter into a refined partnership in this handicraft work. The result is a great place set for the garden, which gets the final touch through the crocheted border.