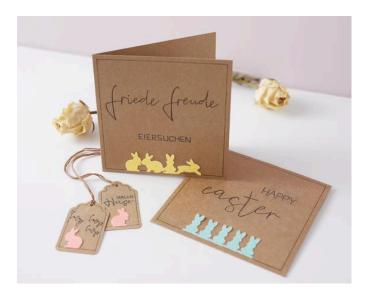

# Plotted Easter cards

#### **Instructions No. 1916**

Difficulty: Beginner

Working time: 1 hour

Homemade **cards** are still the most beautiful! With our instructions, we provide you with a **beautiful template for download**, which you can easily **plot** with the Silhouette **Cameo**. This ultra-modern **plotter** cuts the filigree motifs very precisely and makes cutting easier for you. Our bunny band is so ready to beautify cards, pendants and much more.

If you do not have a plotter, you can of course download the templates as a pdf file and transfer them to your desired cardboard. Afterwards you can cut them out with a cutter knife

**Stick** the finished motifs onto the **cards and pendants**. With fineliners you can add sayings and decorate the cards and tags as you wish. Finished are beautiful Easter paper designs.