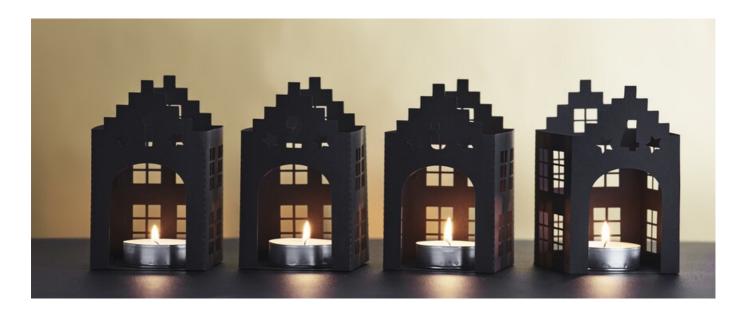

Advent, Advent, a little light is burning. With our beautiful Advent houses you **can** light up the right little house for every Advent. For this purpose we have created these beautiful houses as unique motif templates, which you can easily download as a file and transfer to the plotter machine. This machine cuts out filigree motifs precisely.

The **motive templates** "Advent houses" in this manual can be downloaded as normal PDF downloador as plotter template. In total we offer you four Advent houses.

Apply 3 mm wide double-sided Adhesive tape adhesive to the adhesive folds and glue the houses together. Finally, place a Maxi tea light candle inside.