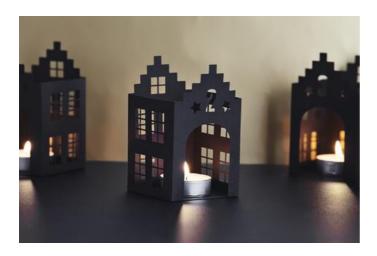

Advent, Advent, a little light is burning. With our beautiful Advent houses you **can** light up the right little house for every Advent. For this purpose we have created these beautiful houses as unique motif templates, which you can easily download as a file and transfer to the plotter machine. This machine cuts out filigree motifs precisely.

Apply 3 mm wide double-sided Adhesive tape adhesive to the adhesive folds and glue the houses together. Finally, place a Maxi tea light candle inside.