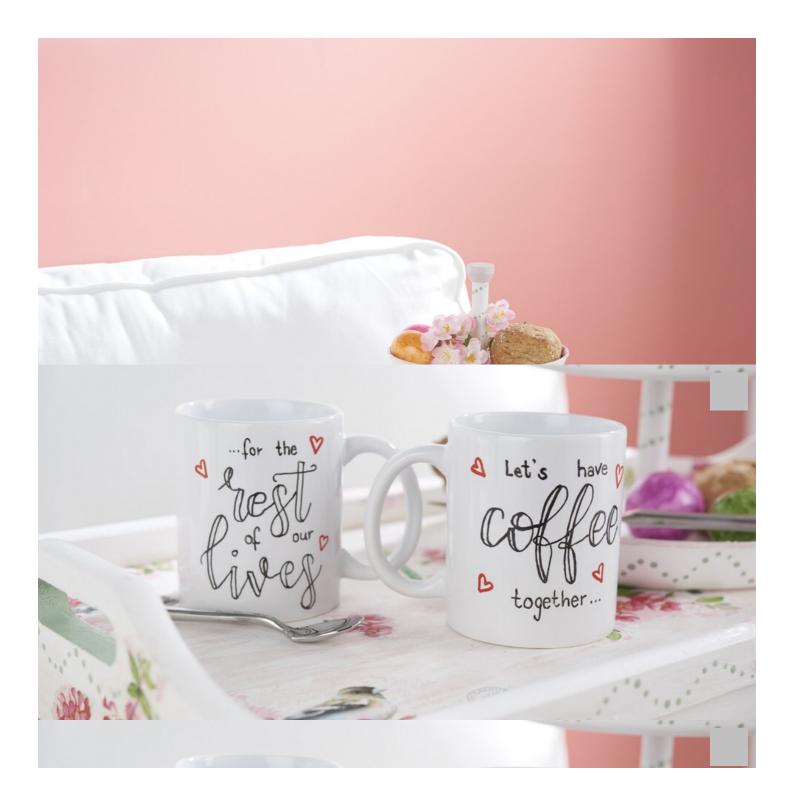

## Romantic table decoration

Instructions No. 2152

Difficulty: Beginner

Working time: 5 Hours

Nothing stands in the way of a cosy breakfast in bed with this romantic decoration. The tray with fold-out feet and the etagere were designed with craft colours and decorated with the napkin technique. The coffee mugs were simply labelled with porcelain paints.