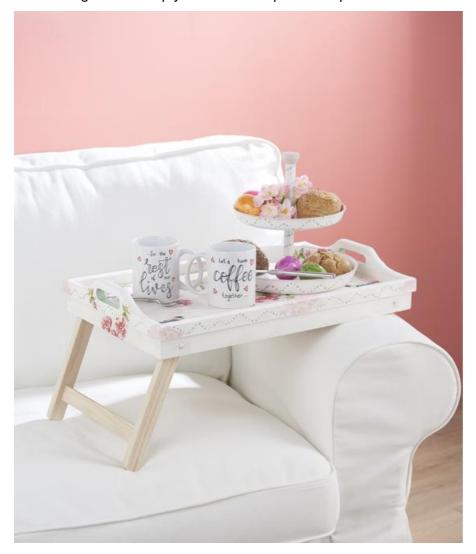

## Romantic table decoration

Instructions No. 2152

Difficulty: Beginner

Working time: 5 Hours

Nothing stands in the way of a cosy breakfast in bed with this romantic decoration. The tray with fold-out feet and the etagere were designed with craft colours and decorated with the napkin technique. The coffee mugs were simply labelled with porcelain paints.