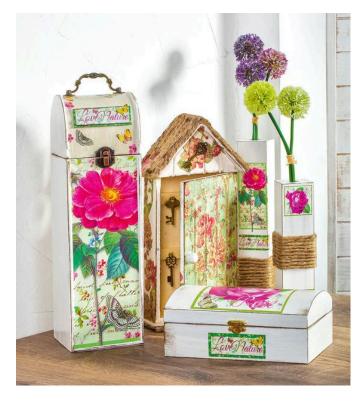

## Romantischer Landhausstil -Gestaltung mit Decoupage

Instructions No. 958

This **romantic country house decoration with** the **playful roses** reminds of a small still life. With an eye for detail, you can create such beautiful Gift wrappings as this wine box, which in itself is an exceptional gift.

## And it is as simple as that:

To facilitate the design of the chest and bottle box, unscrew the handles, latches and hinges.

Now prime everything in white, the cutout of the wine box in beige and let it dry well

Cut out the desired decoupage motifs. Spread the motif as well as the base with the adhesive, lay it on and smooth it down.

When the glue has dried, paint the entire work.

To accentuate the edges, stroke lengthwise with the Ink Pads . Screw the handles, latches and hinges back on.

Take the hot glue and the Jute yarn and decorate the Test tube holder with it