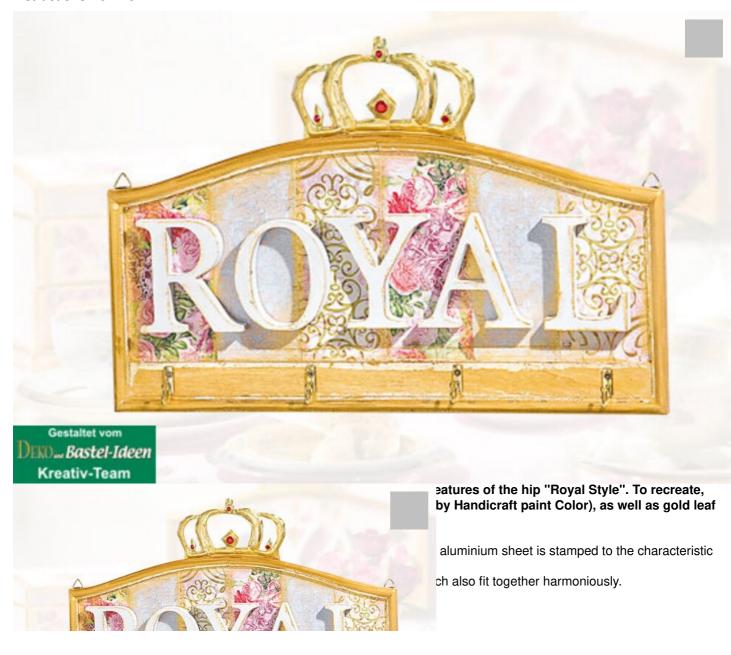

## Royal Style - Schlüsselbrett

**Instructions No. 213** 

| Article number | Article name                                | Qty |
|----------------|---------------------------------------------|-----|
| 722018         | VBS Napkin varnish "Glossy"100 ml           | 1   |
| 130479         | VBS Special mat                             | 1   |
| 563123-01      | Aluminum craft foilGold/Gold                | 1   |
| 570046         | KREUL Coating varnish for leaf metal, 50 ml | 1   |
| 570022         | KREUL Gold leaf priming milk, 50 ml         | 1   |
| 570039         | Leaf metal "Gold colors"                    | 1   |
| 542708-05      | Staz-On Stamp padNougat                     | 1   |
| 120340         | VBS Napkin brush/Decoupage brush            | 1   |
| 667463-25      | VBS MDF lettersLetter "Y"                   | 1   |
| 667463-18      | VBS MDF lettersLetter "R"                   | 1   |
| 667463-15      | VBS MDF lettersLetter "O"                   | 1   |
| 667463-12      | VBS MDF lettersLetter "L"                   | 1   |
| 667463-01      | VBS MDF lettersLetter "A"                   | 1   |