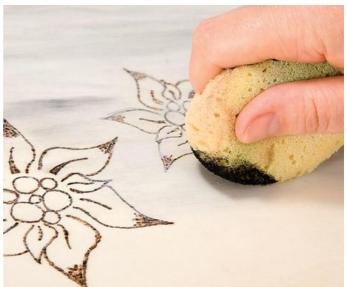

## Step 2)

Wipe diluted antique white and black Handicraft paint one after the other with a damp sponge over the surfaces and remove again and again with a dry cloth until the desired effect is achieved. After drying, design the flowers with white and yellow Handicraft paint . Finally, apply self-adhesive Masking Tape, over it add Ribbon to Satin ribbon and dab white dots between the burnt dots around the hearts.

Step 2) Apply Handicraft paint with a fine sponge.

Step 1) Trace contours with the fine tip of the firing station. This idea is timelessly beautiful!

Some Article are unfortunately no longer available

But this idea is too good to withhold from you. We would be happy to continue to present it to you - let yourself be inspired!