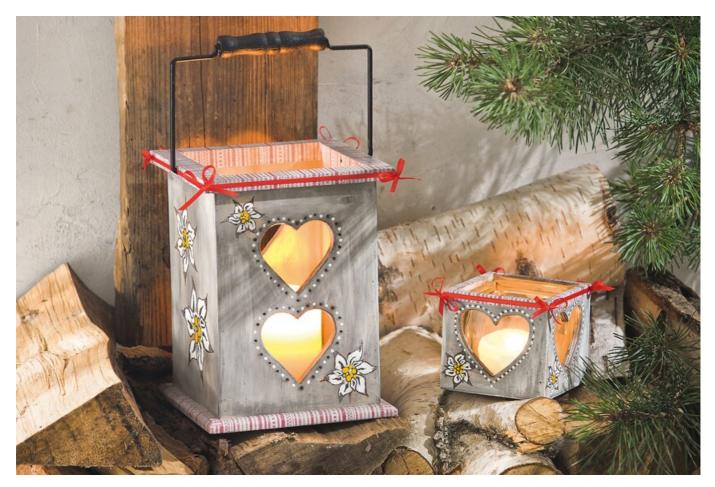

# Rustikale Holzlaterne mit Brandmalerei

# Instructions No. 277

In this manual we show you how you can easily decorate wooden articles with Wooden burning. Design a Wind light of your choice with pretty edelweiss and other patterns and make a simple wooden article a real unique piece.

## It's that simple

#### Step 1)

First smooth the Wind light with Sandpaper and round off the corners. Fix the template with graphite paper and crepe-Adhesive tape and trace the contours with a ballpoint pen. Trace the transferred motifs with the fine tip of the firing station, then place small dots around the hearts.

## Step 2)

Wipe diluted antique white and black Handicraft paint one after the other with a damp sponge over the surfaces and remove again and again with a dry cloth until the desired effect is achieved. After drying, design the flowers with white and yellow Handicraft paint . Finally, apply self-adhesive Masking Tape, over it add Ribbon to Satin ribbon and dab white dots between the burnt dots around the hearts.