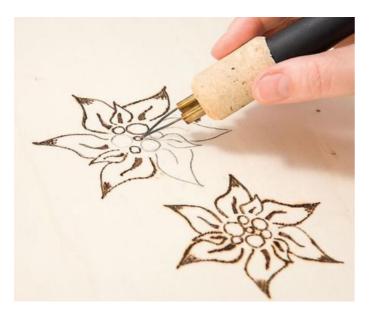

#### Step 1)

First smooth the Wind light with Sandpaper and round off the corners. Fix the template with graphite paper and crepe-Adhesive tape and trace the contours with a ballpoint pen. Trace the transferred motifs with the fine tip of the firing station, then place small dots around the hearts.

Step 2) Apply Handicraft paint with a fine sponge.

Step 1) Trace contours with the fine tip of the firing station. This idea is timelessly beautiful!

Some Article are unfortunately no longer available

But this idea is too good to withhold from you. We would be happy to continue to present it to you - let yourself be inspired!