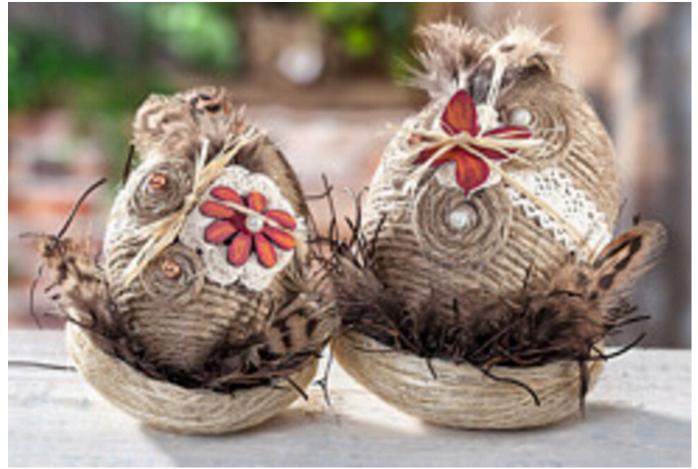

## Rustikale Ostereier mit Jutegarn

## **Instructions No. 789**

Matching the papier-mâché rooster and its Easter nest, these eggs are Jute ribbon Feathers designed with and. They come individually decorated in small nests wonderfully to the validity.