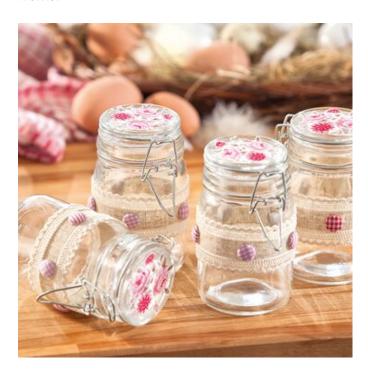

### **Well-sorted storage of cutlery**

Place small storage jars in the basket. These are excellent for sorting knives, forks and spoons. The glasses can also be decorated very easily. Instructions 557 Storage jars in country house design shows you how it works.