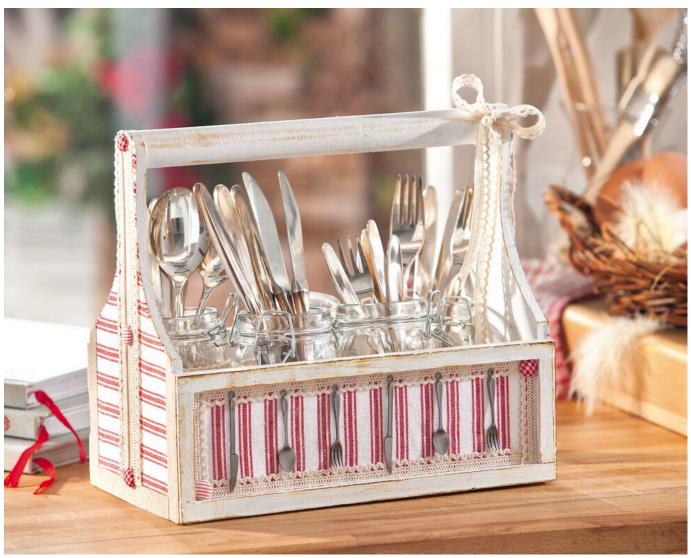

## Rustikaler Henkelkorb im Landhaus-Stil

#### **Instructions No. 556**

Your cutlery is always ready to hand in this sturdy handle basket. The small metal elements, which are simply stuck onto the rustic stiffened fabric, are the perfect decoration. Fabric tape, Lace ribbon and small buttons complete the country house look.

#### And this is how it's done:

In the first step, prime the handle basket white from the inside and outside.

Then cut the fabric to fit the different surfaces and glue it on with Handicraft glue .

**Tip**: Cut the fabric with a pair of prong scissors so that the edges do not fray out.

Decorate the surfaces with self-adhesive fabric tape, lace and buttons. Glue the small pieces of cutlery evenly distributed with hot glue on the front.

Finally wipe over the edges and over the handle with Ink Pads and knot a bow from Lace ribbon to the handle.

### **Well-sorted storage of cutlery**

Place small storage jars in the basket. These are excellent for sorting knives, forks and spoons. The glasses can also be decorated very easily. Instructions 557 Storage jars in country house design shows you how it works.