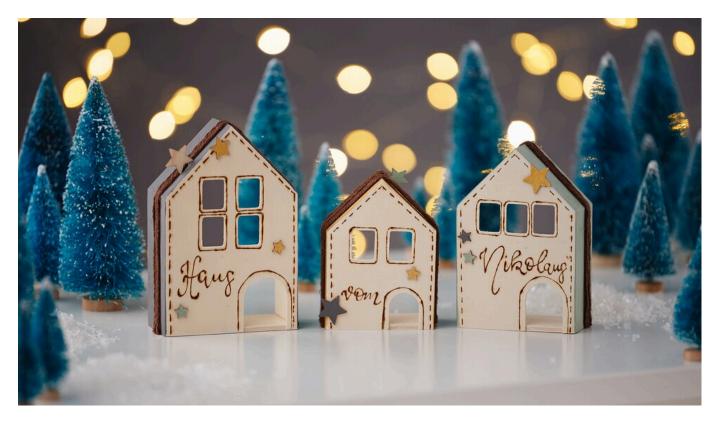

#### Working time: 1 hour 30 Minutes

Create a trio of houses from Santa Claus with little effort from three plain wooden houses. A great idea with paint and brand painting.

First sketch out the decorations and lettering with a pencil, which you would like to process with the branding pen. Draw with this afterwards. Paint the sides of the houses and some scattered parts with craft paint.

Once the paint has dried, attach a jute cord to the sides of the houses as a further decoration using doublesided adhesive tape.

Now just fix some scatter pieces to the houses with craft glue and the houses are ready.