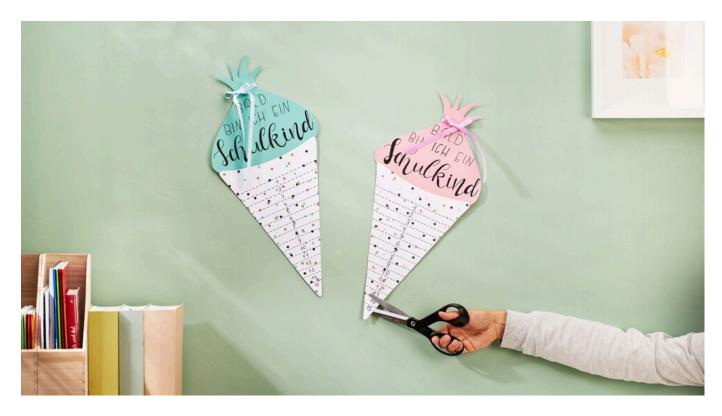

## School Enrolment Countdown School Cone

**Instructions No. 2828** 

Difficulty: Beginner

Working time: 1 hour

Children are very excited and eagerly await the **first day of school**. To give the children an idea of how long it is until the big day, the soon-to-be ABC guardian can count down the last days with our **countdown school bag** and even cut them off. A great idea to shorten the waiting time until the start of school for your child...

Our countdown calendar is made for 15 days. You can adapt this to your child's needs and lengthen or shorten the calendar as you wish.

Now your child can cut off a piece of the school cone every day and see pictorially how long it is until the big day of starting school.