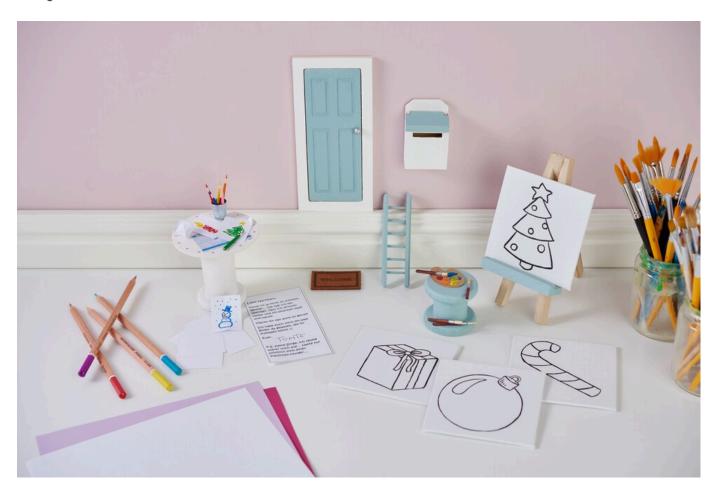

## Secret Santa Door Craft Scene

Instructions No. 2666

Difficulty: Advanced

Working time: 8 Hours

But **Tomte** was very creative today. And he even left something for the children so that they can become little artists with pens and paint. The **templates** can be coloured in as desired. So grab your brushes or pens and let's get started!

## This is how the Secret Santa scene is designed:

Paint the **wooden parts** in the colours of your choice.

Glue the **peddigree cane** base as a table top onto the large wooden spool.

Shorten the **bamboo skewers** with the side cutters and paint them like crayons and brushes.

Cut the painting palette out of cardboard, paint on blobs of colour.

Place "pencils" in the upturned thimble on the large table.

Decorate tables with the painting utensils and some "painting sheets".

Transfer motifs onto the painting boards.

Print out the letter and sign it.

And the painting fun for the whole family can begin.