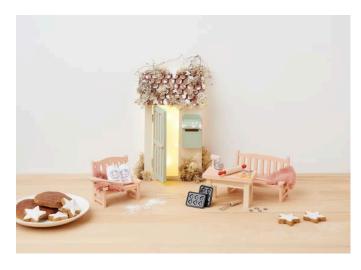

## Secret Santa door with Christmas baking

**Instructions No. 3099** 

Difficulty: Beginner

Degillilei 🗸 🗸 🗸

Working time: 4 Hours

This creative craft idea is perfect for anyone who wants to embellish their miniature world with wintery elements. In these instructions, we show you how to paint and decorate a miniature entrance door, a table and the "Lars" benches. With a little patience and skill, you can create a magical scene that will add charm to any winter village.

Paint the **miniature entrance door**, the **table** and the **"Lars" benches** with **craft paints**.

Glue the **shingles** to the entrance door with **handicraft glue** and dab **decorative snow** on top once dry.

Attach the **star foil** and the **micro chain of lights** to the back using **hot glue**. Stick on the **letterbox**. Attach some **Iceland moss** and **decorative willow** to the roof and sides.

Cut off small pieces of the **faux fur cord**, cut them up and place them on the benches as blankets. Finally, distribute the **miniatures** and the gnome Christmas bakery is finished!