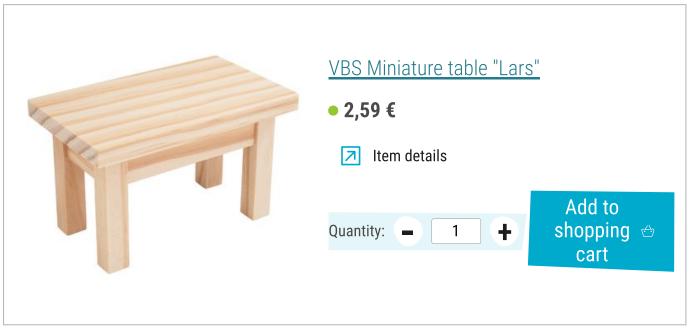

Paint the **miniature entrance door**, the **table** and the **"Lars" benches** with **craft paints**.

Glue the **shingles** to the entrance door with **handicraft glue** and dab **decorative snow** on top once dry.

| Article number | Article name                         | Qty |
|----------------|--------------------------------------|-----|
| 24243          | VBS Miniature bench "Lars", 3-seater | 1   |
| 24236          | VBS Miniature table "Lars"           | 1   |