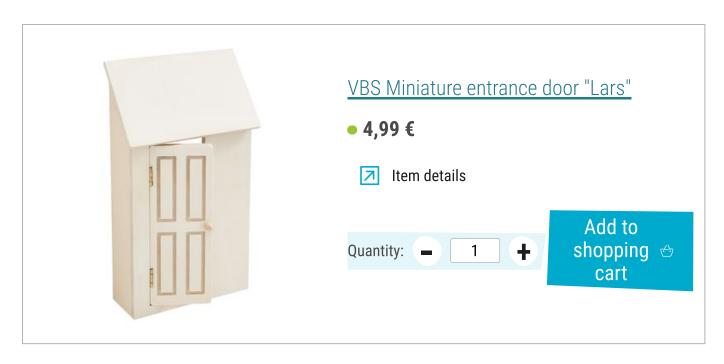

Paint the **miniature entrance door**, the **table** and the **"Lars" benches** with **craft paints**.

Glue the **shingles** to the entrance door with **handicraft glue** and dab **decorative snow** on top once dry.

## **New instructions**

Straight to your inbox every week

Register now >

Article information:

| Article number | Article name                                       | Qty |
|----------------|----------------------------------------------------|-----|
| 10218          | VBS Acrylic Brush, set of 4                        | 1   |
| 118583         | VBS Glue sticks, Ø 11 mm x 20 cm, 1 kg             | 1   |
| 51163          | Hot glue gun, 15-80 Watt                           | 1   |
| 689793         | VBS Micro LED chain of lights, with timer, 20 LEDs | 1   |
| 131056         | VBS Plastic spatula, 5 parts                       | 1   |
| 735520-10      | VBS Decorative snow100 ml                          | 1   |
| 609050         | VBS Decoration willow                              | 1   |
| 12080          | VBS Faux Fur Cord "Fresno"Old Pink                 | 1   |
| 22179          | Miniature cookies                                  | 1   |
| 16902          | Miniature baking tin set                           | 1   |
| 22178          | Miniature food processor                           | 1   |
| 615716-00      | VBS Iceland moss, 100 gNature                      | 1   |
| 130370         | Mosaic tongs                                       | 1   |
| 24241          | VBS Miniature entrance door "Lars"                 | 1   |
| 560078-26      | VBS Craft paint, 15 mlPowder                       | 1   |
| 560078-96      | VBS Craft paint, 15 mlPastel-Olive Green           | 1   |
| 560078-95      | VBS Craft paint, 15 mlFig                          | 1   |
| 111065         | VBS Handicraft glue                                | 1   |
| 692762         | VBS Mini roof shingle, 40 pcs.                     | 2   |
| 24069          | VBS Star foil "Multicolor", 50 x 100 cm            | 1   |
| 22139          | Miniature cookie cutters                           | 1   |
| 16903          | Miniature flour sack                               | 1   |
| 24063          | VBS Miniatures "Kitchen utensils", 8 pieces        | (1) |
| 24244          | VBS Miniature bench "Lars", 2-seater               | 1   |