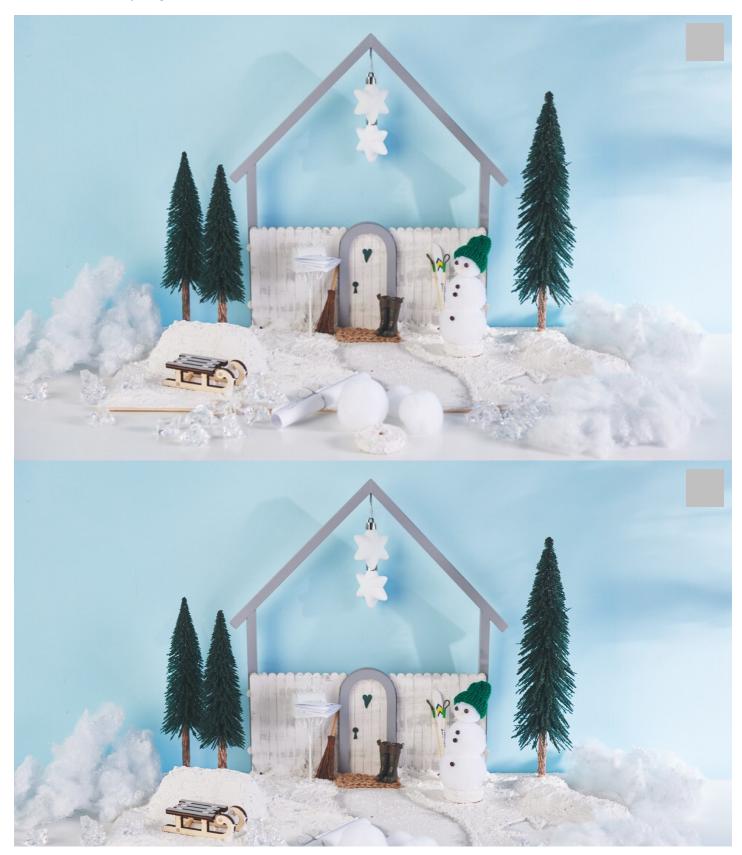

## Secret Santa story part 3 - Tomte builds a snowman

Instructions No. 2311

Difficulty: Beginner

Working time: 7 Hours

Oh, what has Tomte prepared out there in the cold? A snowman construction plan and the appropriate materials are ready and waiting. Your child can build a little snowman together with you using Tomte's instructions and thus complete the wintry scene. Great fun for young and old.