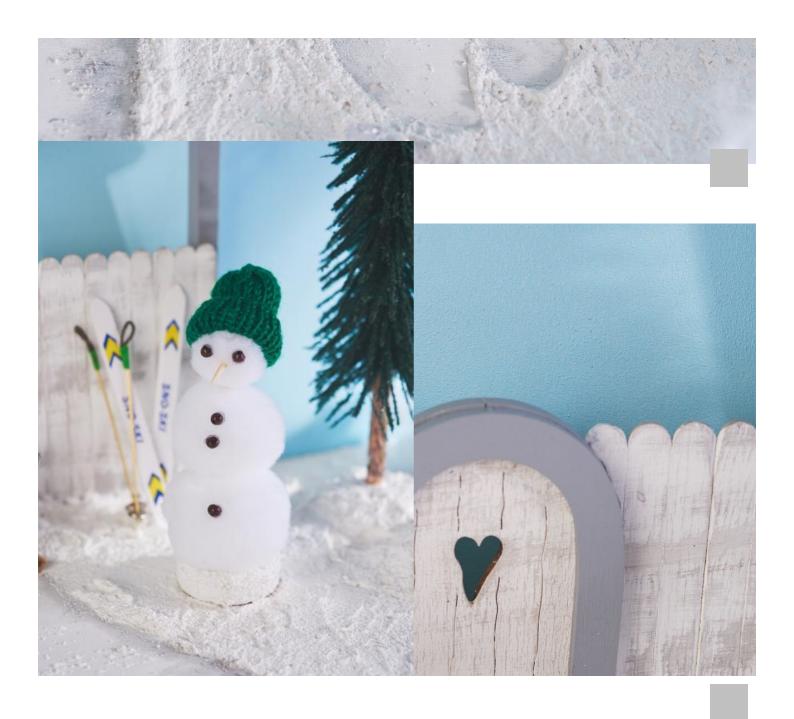

## Secret Santa story part 3 - Tomte builds a snowman

Instructions No. 2311

Difficulty: Beginner

Working time: 7 Hours

Oh, what has Tomte prepared out there in the cold? A snowman construction plan and the appropriate materials are ready and waiting. Your child can build a little snowman together with you using Tomte's instructions and thus complete the wintry scene. Great fun for young and old.