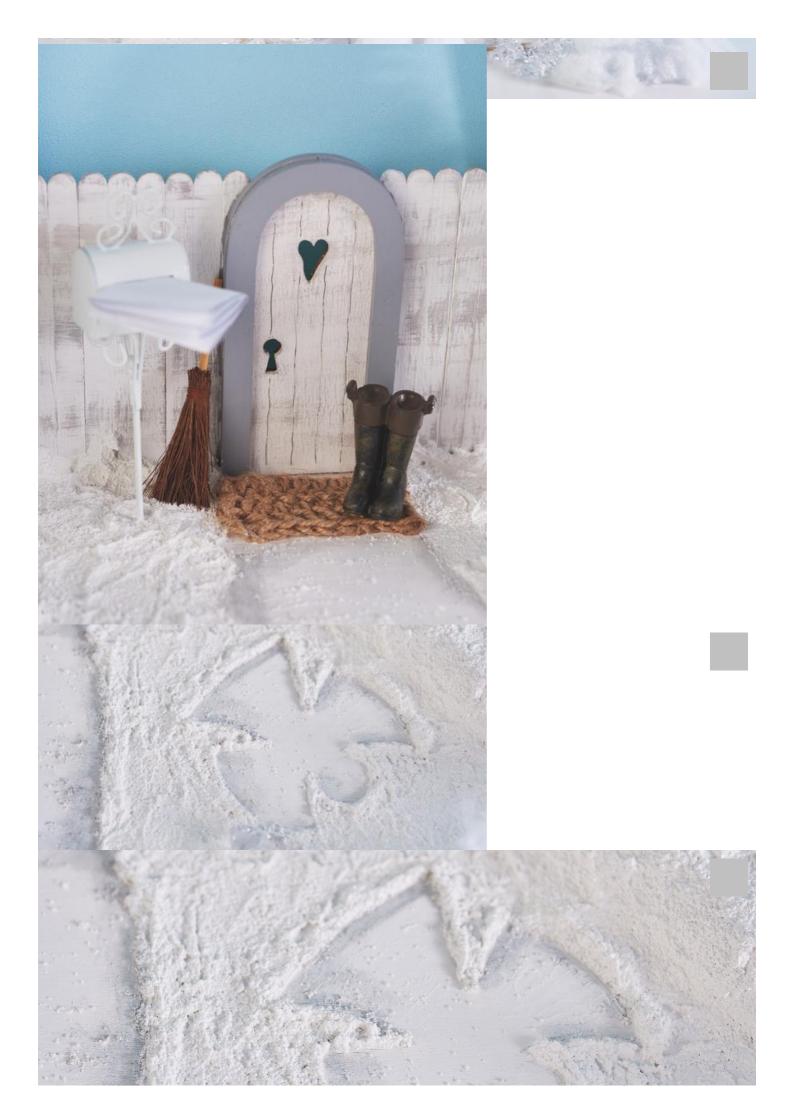

## Secret Santa story part 3 - Tomte builds a snowman

Instructions No. 2311

Difficulty: Beginner

Working time: 7 Hours

Oh, what has Tomte prepared out there in the cold? A snowman construction plan and the appropriate materials are ready and waiting. Your child can build a little snowman together with you using Tomte's instructions and thus complete the wintry scene. Great fun for young and old.

| 16151     | Miniature letter box                   | 1 90296 |
|-----------|----------------------------------------|---------|
| 16148     | Miniature broom, 2 piece               | 1       |
| 834735    | Miniature Ski, ca. 10 cm               | 1       |
| 560085-78 | VBS Craft paint, 50 mlGrey             | 1       |
| 560085-80 | VBS Craft paint, 50 mlWhite            | 1       |
| 130301    | Mitre Cutting Kit                      | 1       |
| 735520-25 | VBS Decorative snow250 ml              | 1       |
| 662147    | VBS Plywood board "4 mm"               | 1       |
| 660426    | Wooden square strips of pine10 x 10 mm | 1       |