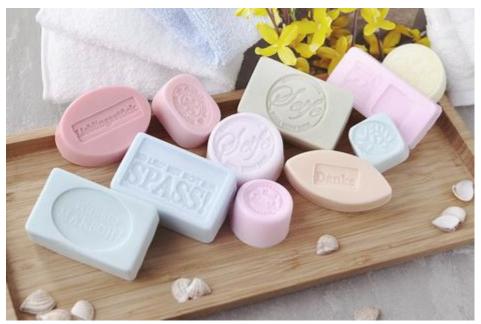

# Seife gießen zu Weihnachten

**Instructions No. 1536** 

Difficulty: Beginner

Working time: 20 Minutes

Are you looking for a particularly personal gift idea for Christmas? Small lovingly self-made soaps are an ideal gift or souvenir for the Christmas season.

## **Enjoy your creative time in the personal Christmas soap workshop**

The basis for your own soaps is the <u>VBS eco-cast soap</u>. This consists of purely vegetable raw materials (contains glycerine) and contains no other additives, and is therefore suitable for allergy sufferers. The soap can be heated in the microwave directly in the small packaging bucket according to the product instructions.

You can mix this basic mass according to your personal taste with <u>Soap colour</u>or <u>scented oil or</u> with added soap care substances.

If possible, do not use only a **mould for your** soap workshop at the same time and place relief inlays in it for a nice surface look. Depending on the colour and fragrance used and the relief inlay, very unique soaps are created.

## So beautiful is Soap design!

Homemade soaps are absolutely in trend!

With the eco-casting soap, the main care active ingredients, fragrance oils and Addition-care products, you also use environmentally friendly **purely plant-based products**.