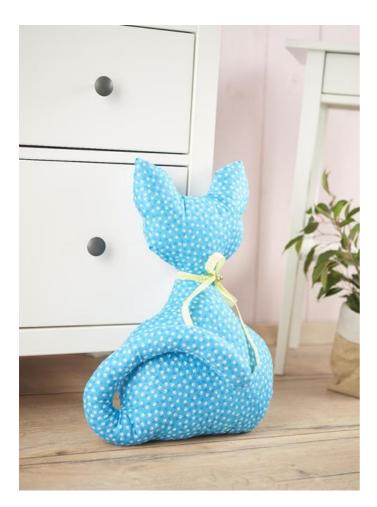

## Self-sewn cat cushion

Instructions No. 1617

JJJJ Difficulty: Beginner

O Working time: 40 Minutes

This pretty cuddly cushion will not inspire only cat lovers! The advantage of self-sewn cushions: Motif fabric and filling can be chosen individually. The sewing project is also suitable for sewing beginners - the cushion is just a few steps away at only.

## Success in a few steps

Download the **motif template**. This consists of two template parts: the DIN A4 printout shows you the Pattern of the half cat's head in original size, the DIN A3 printout shows you the Pattern for the half cat's body including tail (both will be cut in one piece of cloth.) Glue both templates (head and main part) together. The cat has a height of 48 cm without ears.

Both pieces of fabric are now **sewn together** except for a small opening at the bottom of the cat's tail **and then turned to the right.** With a Stuffing tool or with a simple wooden spoon you will surely succeed in stuffing the cat cushion with filling cotton wool in such a way **that** it is firmly held. Finally, only is sewn up the small opening and a decorative bow is tied around the neck. A small sewn-on clip gives the cat pillow that certain something.