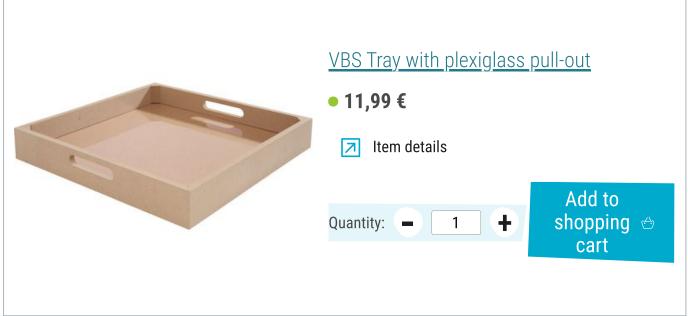

## It's as simple as that:

Remove the inserted base from the tray, put the plexiglass support aside and prime the tray frame and base in white.

Remove the two unprinted layers of paper from Napkin,. Spray the spray adhesive onto the motif plate and stick the entire napkin motif on. If necessary, carefully peel off again and reposition the napkin motif.

To additionally emphasize the edges, wipe lightly over the frame with the Ink Pads

Glue the pink Ribbon around the frame and add a small loop at one corner.

Finally, push the plexiglass support and the tray bottom back into the frame.