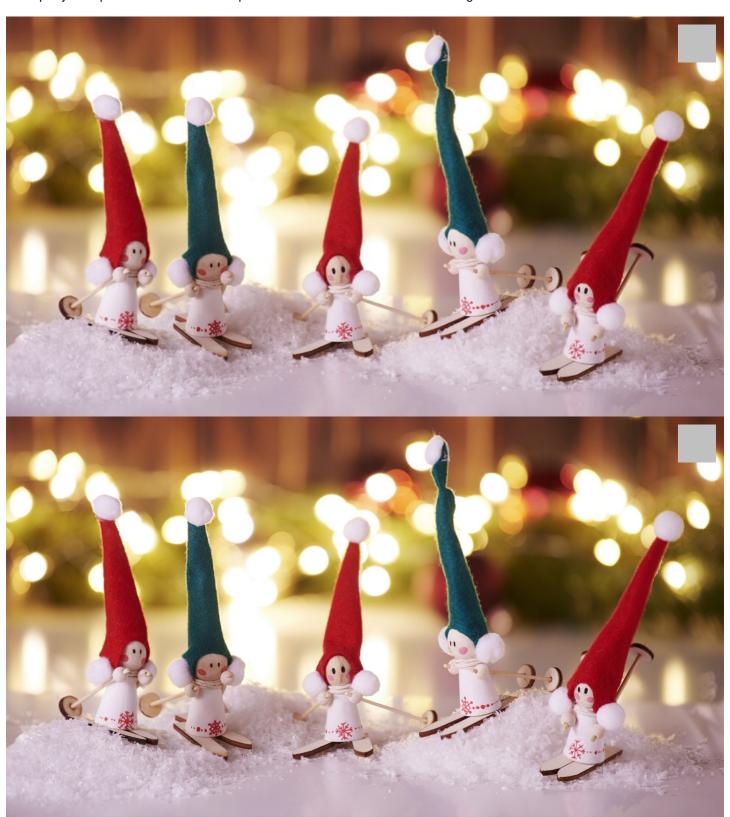

## Set gnomes on skis

Instructions No. 1836

Difficulty: Beginner

Working time: 1 hour

Little elves belong to Christmas like Christmas trees, presents or Santa Claus. Our little companions are not only cute, but also sporty on top of it. This handicraft is perfect for an afternoon of handicrafts together with children.