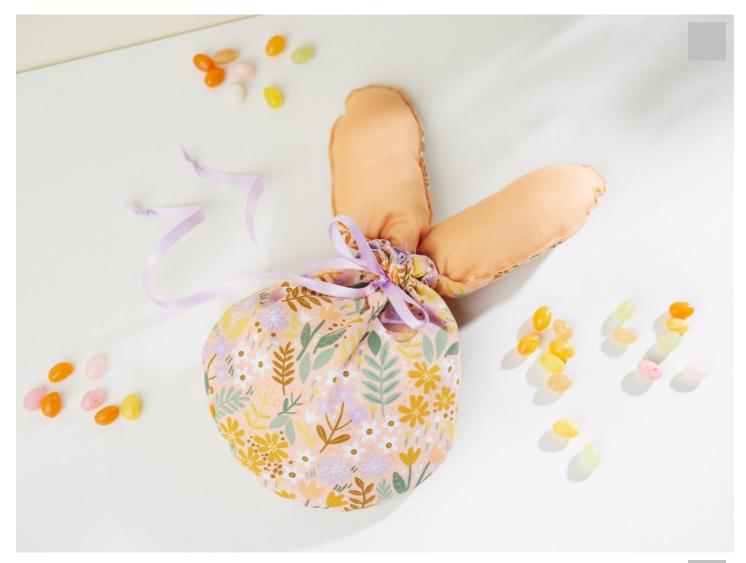

## Sew a bunny bag

## Instructions No. 2423

Difficulty: Beginner

Working time: 3 Hours

With our instructions and the matching **pattern**, you can sew a cute **bunny bag**. Filled with little things, eggs or chocolate, it's a sweet gift idea for Easter. Who will be happy with this bunny bag?