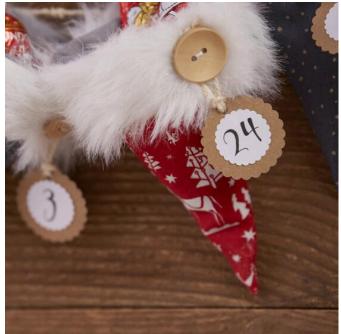

Print it out for free Pattern and transfer it twice for each cap to the respective fabrics. In our example we have chosen a **Christmas fabric** as outer fabric and a plain grey **fabric as** inner fabric. Cut the motif with 1cm seam allowance. Now sew the fur ribbon onto the outer fabric with a narrow edge. Sew it on at the only bottom and place it under the seam allowance. The next step is to **sew on** the buttons.

Now fold them all Fabric cuts right sides together and sew the sides together. Now the christmas fabric of our outer cap is inside, so the fur band is also inside. Turn the inside caps, in our case the plain caps. Now place your inner cap into the outer cap. In our example we put the plain fabric cap into the Christmas fabric cap. The two caps are now sewn together at the top. An opening is left for turning! After turning, your inner cap is now in the outer cap. The turning opening is sewn up by hand.

Finally, the pendants are <u>punched out and</u> the numbers are painted on. They are hung on the buttons with a piece of jute cord. For hanging up one or Cord one is sewn Ribbon behind the caps. Knot the ends into a loop.