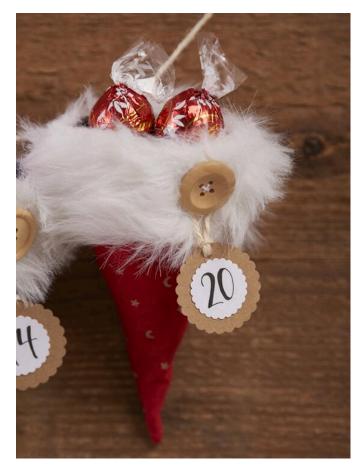

Print it out for free Pattern and transfer it twice for each cap to the respective fabrics. In our example we have chosen a **Christmas fabric** as outer fabric and a plain grey **fabric as** inner fabric. Cut the motif with 1cm seam allowance. Now sew the fur ribbon onto the outer fabric with a narrow edge. Sew it on at the only bottom and place it under the seam allowance. The next step is to **sew on** the buttons.

Now fold them all Fabric cuts right sides together and sew the sides together. Now the christmas fabric of our outer cap is inside, so the fur band is also inside. Turn the inside caps, in our case the plain caps. Now place your inner cap into the outer cap. In our example we put the plain fabric cap into the Christmas fabric cap. The two caps are now sewn together at the top. An opening is left for turning! After turning, your inner cap is now in the outer cap. The turning opening is sewn up by hand.

Finally, the pendants are <u>punched out and</u> the numbers are painted on. They are hung on the buttons with a piece of jute cord. For hanging up one or Cord one is sewn Ribbon behind the caps. Knot the ends into a loop.