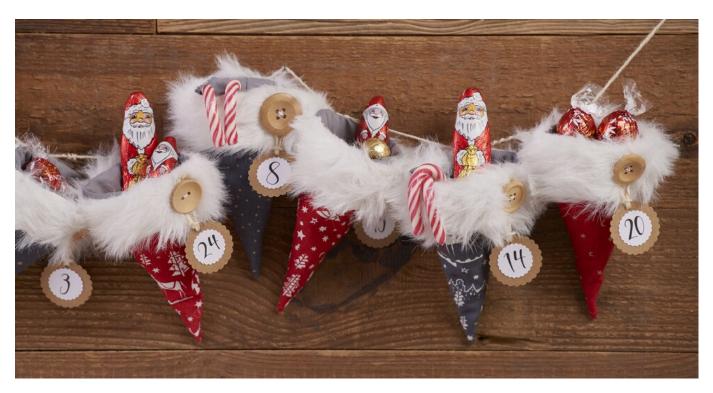

## Sew Advent Calendar

**Instructions No. 1837** 

Difficulty: Beginner

Working time: 2 Hours

**Christmas** traditionally includes a **Advent Calendar**. What pleases children and adults more, if it is also designed and filled by themselves. This Advent Calendar-idea is also **suitable for sewing beginners**. With your desired fabrics and decorations it will be an eye-catcher in your home. Or you give it away and make the presentee shine!

Print it out for free Pattern and transfer it twice for each cap to the respective fabrics. In our example we have chosen a **Christmas fabric** as outer fabric and a plain grey **fabric as** inner fabric. Cut the motif with 1cm seam allowance. Now sew the fur ribbon onto the outer fabric with a narrow edge. Sew it on at the only bottom and place it under the seam allowance. The next step is to **sew on** the buttons.

Now fold them all Fabric cuts right sides together and sew the sides together. Now the christmas fabric of our outer cap is inside, so the fur band is also inside. Turn the inside caps, in our case the plain caps. Now place your inner cap into the outer cap. In our example we put the plain fabric cap into the Christmas fabric cap. The two caps are now sewn together at the top. An opening is left for turning! After turning, your inner cap is now in the outer cap. The turning opening is sewn up by hand.

Finally, the pendants are <u>punched out and</u> the numbers are painted on. They are hung on the buttons with a piece of jute cord. For hanging up one or Cord one is sewn Ribbon behind the caps. Knot the ends into a loop.