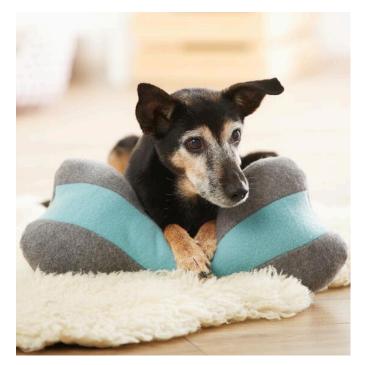

## Sew Bone Pillows for Your Dog

## Working time: 45 Minutes

Make your **dog** happy and sew a cuddly **cushion** for your darling. Your dog can use this both at home and on the road. Our dog pillow looks like a bone and is a cuddly resting place for your dog.

Now close the opening by sewing close to the edge or close it by hand with a magic seam.

Ready is the sweet cushion for your dog.

Are you still looking for more sewing instructions for your darlings? How about a scarf for your dog or toy mice for your cat. Both sewing instructions are very easy to follow and also suitable for sewing beginners.