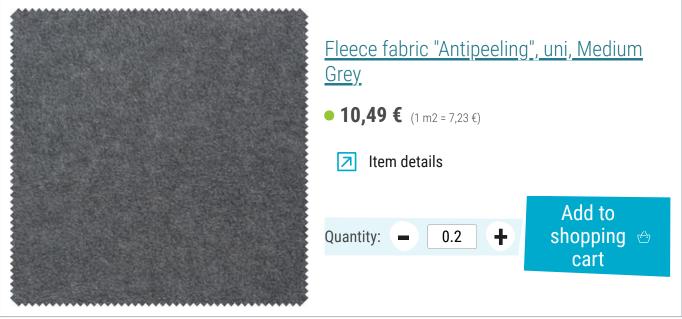

## Article information:

| Article number | Article name                                | Qty |
|----------------|---------------------------------------------|-----|
| 378383-03      | Fleece fabric "Antipeeling", uniMedium Grey | 1   |
| 378383-20      | Fleece fabric "Antipeeling", uniPetrol      | 1   |
| 232487         | VBS Fill wadding, white, 300 g              | 1   |
| 347556         | KREUL Disappearing ink pen                  | 1   |
| 133562         | Professional scissors "Finny Alpha", 22cm   | 1   |