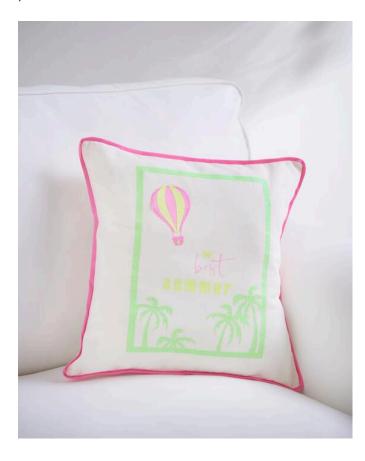

## Sew cushions and design with plotter motif

**Instructions No. 1945** 

Difficulty: Challenging

Working time: 2 Hours 30 Minutes

Our **colourful pillow** will put you in a good mood when you look at it! Thanks to the sewn cushion cover with hotel closure, the ticking **can** also be quickly removed to wash the cover. Our free **plotter template** allows you to cut out beautiful motifs filigree with the Silhouette **machine** and arrange and design them on the pillow.

## So the cushion is sewn and the plotter motifs are applied:

Transfer the **patterns to** the **fabric and** trim them with 1 cm seam allowance.

The two blanks for the back are **first** prepared for the hotel closure. First fold in 2 cm on the two short sides and topstitch the edges with a narrow edge. This will give you a clean finish.

Sew **Piping tape** on the Fabric cut front side.

Now place the Fabric cuts backside on the Fabric cut front side, put them together and sew everything together. Turn the pillowcase over

Now open the plotter template **in** your Silhoette **Studio**. Place the iron-on film on the mat so that the back (white side) is facing upwards. Start the plotting process. Finally, iron the motifs onto the pillowcase according to the package instructions. Once you have ironed the film on, the cover is hand washable. With the transfer press, **you can** wash it at 40°C.