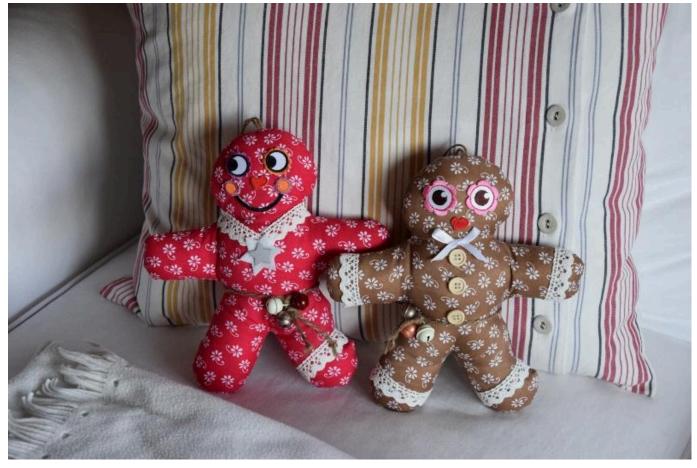

## Enchanting Fabric Gingerbread Men Sewing: Your DIY Project for the Advent Season

Are you looking for an enchanting DIY decoration for the Advent season? Then these cute gingerbread men are just what you need! They are easy to sew and perfect for decorating wreaths, Christmas trees, or gifts. With our guide and matching materials from our webshop, you can get started right away. Let's begin!

#### Step 6: Decorate to Your Liking

Now you can decorate your gingerbread man as you like. If you don't feel like sewing the decorations, you can use fabric glue.

Dear sewer, as fabrics are seasonal goods and we always want to have trendy fabrics in stock for you, it can happen that the sewn fabric is no longer in our range.