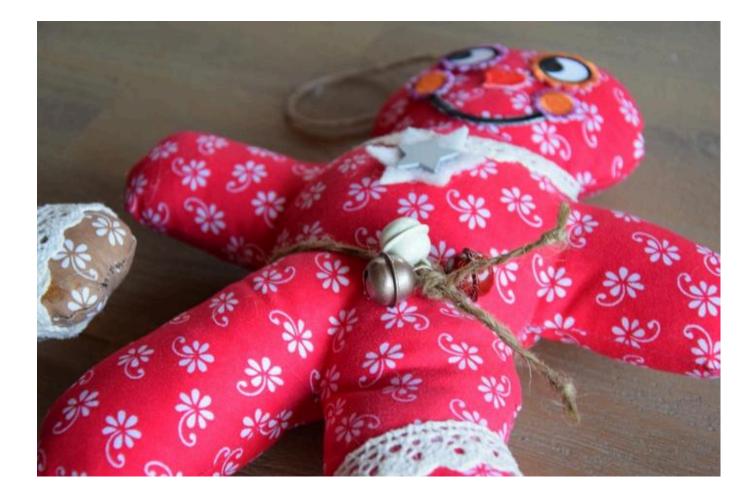

#### **Step 2: Pin the Fabric Pieces**

Place the fabric pieces with the pattern side facing inwards together. Use pins to hold the fabric in place and leave a turning opening of about 5 cm open. Don't forget to insert the jute yarn loop as a hanger. Sew by hand or with a sewing machine, but make sure the jute cord is sewn securely.

#### Step 6: Decorate to Your Liking

Now you can decorate your gingerbread man as you like. If you don't feel like sewing the decorations, you can use fabric glue.

Dear sewer, as fabrics are seasonal goods and we always want to have trendy fabrics in stock for you, it can happen that the sewn fabric is no longer in our range.