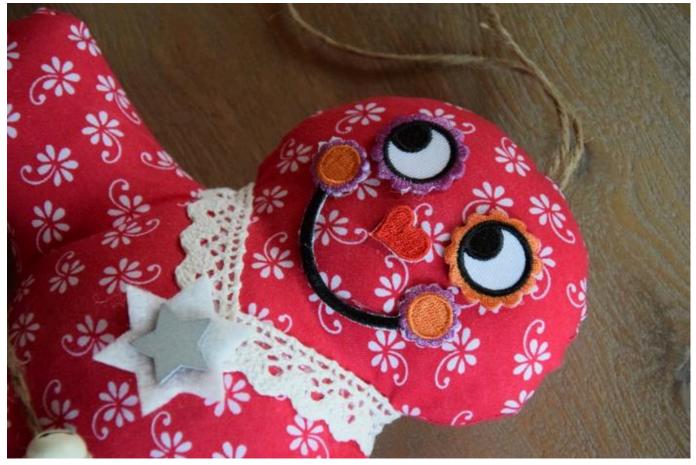

#### Step 6: Decorate to Your Liking

Now you can decorate your gingerbread man as you like. If you don't feel like sewing the decorations, you can use fabric glue.

Dear sewer, as fabrics are seasonal goods and we always want to have trendy fabrics in stock for you, it can happen that the sewn fabric is no longer in our range.