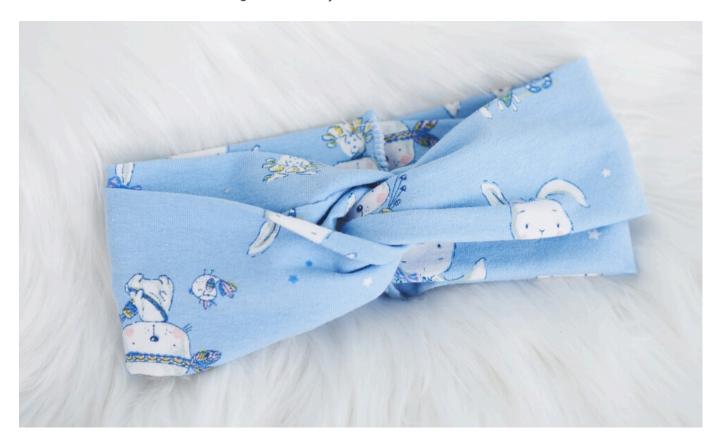

# Sew hairband

#### **Instructions No. 2015**

Difficulty: Advanced

Working time: 1 hour

This super cute hairband **can** be made from very little Jersey fabric and is quickly sewn - even for beginners. Whether as a great **gift** for a new earthling or for your own child - this hairband does not look cute, only but can also be sewn from the matching fabric for any outfit.

### This is how the hair band is sewn:

In our instructions we sew a headband for a head circumference of **about** 44 cm. For this you need 2 rectangles only of 44 x 14 cm each. Draw Jersey fabric. them on the fabric and cut them out

Lay all ends on top of each other by folding the top two ends onto the other. If you now look at the individual layers of the ends, the seams are as follows (from bottom to top) no seam - seam - seam - no seam - no seam - seam - seam - no seam - seam - no seam Sew the ends together, finish with a zigzag stitch and turn the entire headband so that the seam you have just made lies on the inside (i.e. on the head).