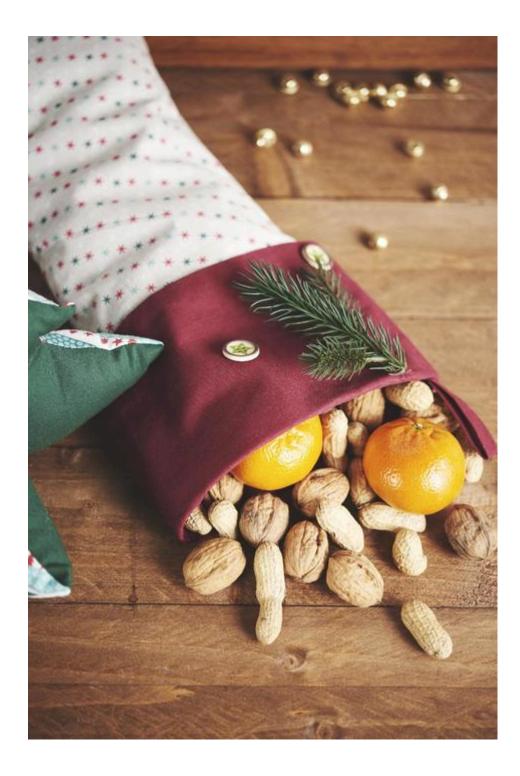

## Instructions No. 1537

Difficulty: Beginner

Working time: 1 hour

The basis for this beautiful sewing idea is McCall's Pattern "Christmas decoration".

The Pattern "Christmas decoration" from McCall's will be delivered with detailed multilingual instructions. The 3D Fir and the Santa boot will be cut and sewn as described in the instructions using the pattern, then stuffed with Fill wadding and decorated with Fir and buttons.

For our decoration example we used two single-coloured fabrics in red and green.

The **boot** is 48 cm high and needs 0.6 m with 115 cm fabric width from Basic -Fabric 0,6 m with 155 cm fabric width of a contrast fabric