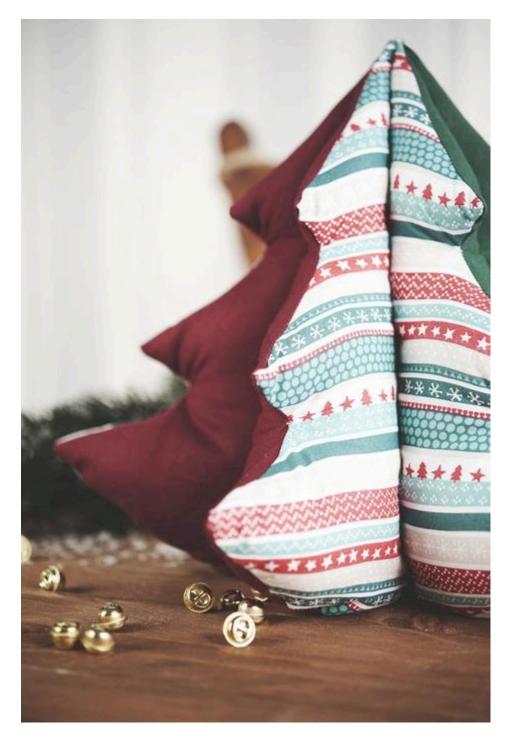

## Fabric consumption Data according to manufacturer's information on the Pattern

**Small fir tree**, approx. 29 cm high 0,5 m patterned with 115 cm fabric width 0,5 m with 115 cm fabric width plain

**Large fir tree, approx.** 44.5 cm high 1,05 m with 115 cm fabric width patterned 1,05 m with 115 cm fabric width plain

For our decoration example we used two single-coloured fabrics in red and green.

The **boot** is 48 cm high and needs 0.6 m with 115 cm fabric width from Basic -Fabric 0,6 m with 155 cm fabric width of a contrast fabric