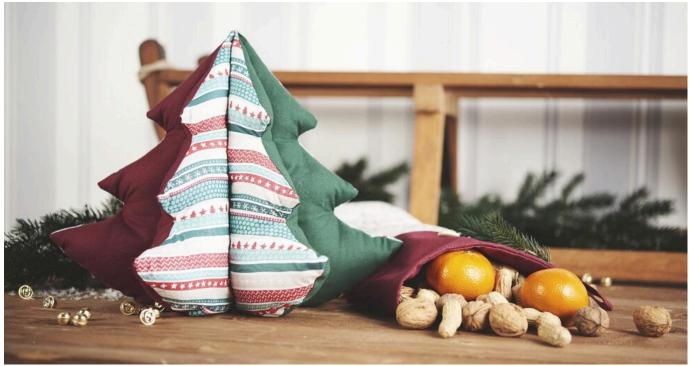

## Instructions No. 1537

Difficulty: Beginner

Working time: 1 hour

The basis for this beautiful sewing idea is McCall's Pattern "Christmas decoration".

The Pattern "Christmas decoration" from McCall's will be delivered with detailed multilingual instructions. The 3D Fir and the Santa boot will be cut and sewn as described in the instructions using the pattern, then stuffed with Fill wadding and decorated with Fir and buttons.

For our decoration example we used two single-coloured fabrics in red and green.

The **boot** is 48 cm high and needs 0.6 m with 115 cm fabric width from Basic -Fabric 0,6 m with 155 cm fabric width of a contrast fabric