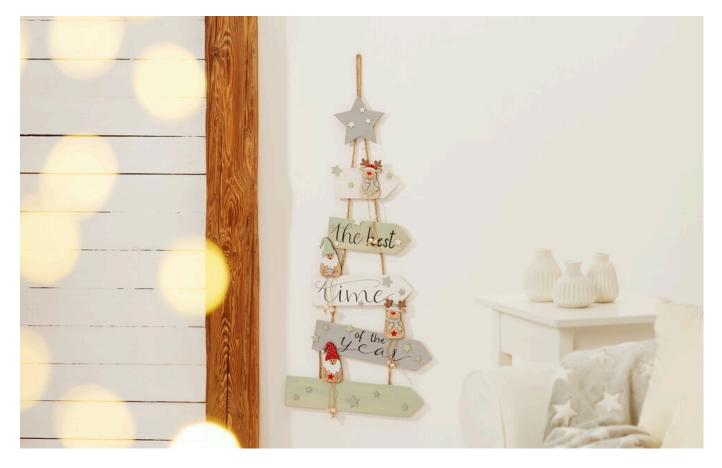

#### Working time: 3 Hours

Are you still looking for a great **Christmas decoration**? Our **signpost**, which can be labelled as you like or with our template, designed with colours and embellished with scatter decorations, is just the thing.

### This is how you design the signpost:

Paint the **signpost** and some scatter decorations "Oakly" with the **VBS craft paints** according to your wishes. If you like, you can also paint over the hats of the VBS **scatter decorations** Moose and Santa "Sven" with craft paint. You can glue over the stars with scatter decorations for a nice 3D effect.

Print out the **template** and transfer the lettering to the corresponding signs using graphite paper. Write them down with the Posca **marker**. Then stick the scatter decorations of Santa and Moose to the signpost with handicraft glue.