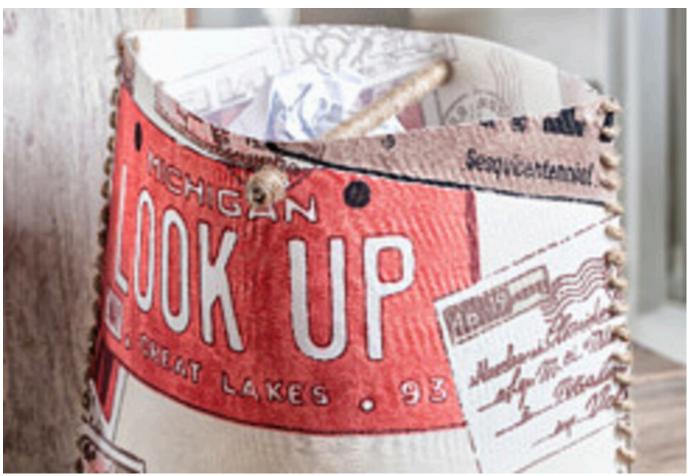

## Stabiler Papierkorb aus Lampenfolie

**Instructions No. 773** 

You can do much more with self-adhesive Lamp foil than only lampshades. For example, a simple cut will make a large, stable wastepaper basket. The foil is covered with fabric and sewn together at the edges. This is very easy and extremely variable.