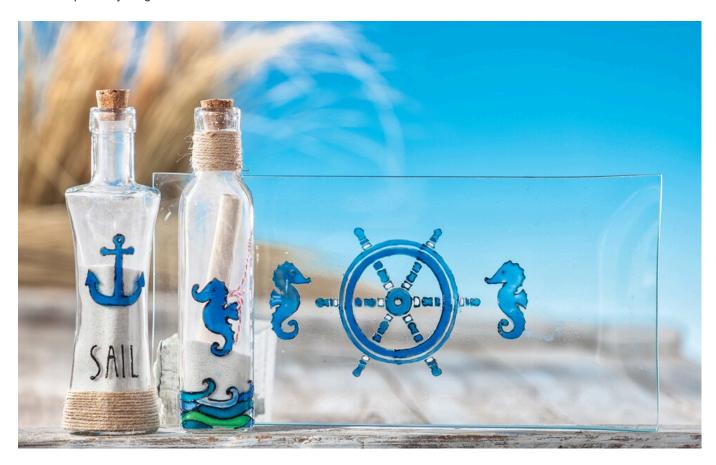

# Stained glass on glass plate and glass bottle

**Instructions No. 1498** 

Difficulty: Beginner

Working time: 30 Minutes

**Painting on glass** is not only particularly much fun - the material enables optics that are possible only with the transparency of glass.

## Fascination glass painting

<u>Glass paints</u> are highly brilliant transparent flowing colours. In order for them to adhere well to the glass, it is important that the glass is cleaned of grease and dust beforehand.

To paint coloured areas, contour paint is first applied <u>as a demarcation</u>. As soon as it has dried, the paint can be painted on the surface.

#### **Tiffany look**

Many people love to paint glass colorfully in Tiffany style. This is very simple: instead of the usual contour colour, a pasty relief paste is <u>used</u>. This gives a great effect.

#### **Painting behind glass**

For glass bowls, paint the underside. The template is placed under the glass in mirror image. The colourful design shines nobly through the glass in the finished object. The unpainted glass surface can be cleaned as usual and also filled with food.

### **Motif template**

The motif template for our illustrated decoration example can be downloaded: simply click on Download motif template.