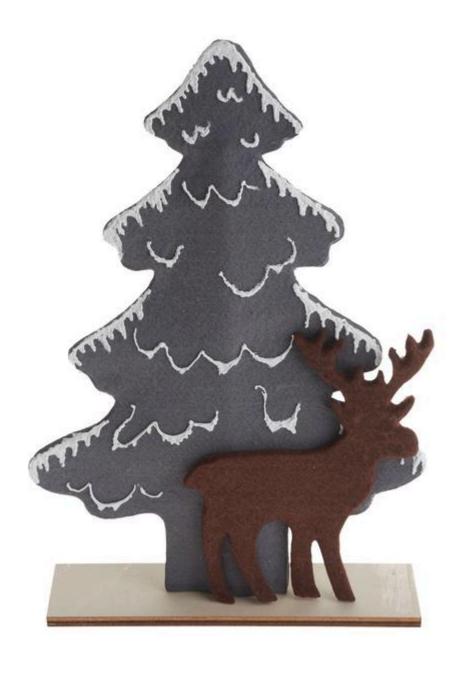

# Standing Figure Reindeer

Instructions No. 1650

Difficulty: Beginner

Working time: 30 Minutes

Enjoy crafting with felt and create your own little Christmas decoration with Deco Snow. The finished decorative figure measures approx. 40 x 27.5 m or 28 x 23.5 cm.

### **Hobby fun with Felt**

The Fir is now decorated with the <u>decorative snow</u> <u>liner</u>. Painting on the snow contours is especially fun. Then glue both pieces of fir felt together at the edges and simply place the so designed felt cover on the wooden stand

The cut out reindeer is glued in front of Fir - your Christmas fir with reindeer is ready. When arranging on the table after you can decorate around the felt figure fir green and Decorative snow