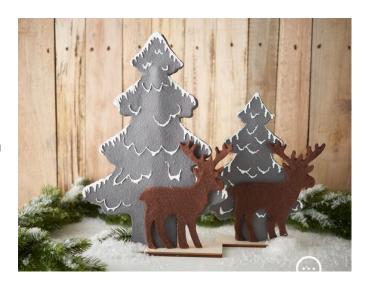

## Extra tip

The reindeer are available in two different designs. Choose the reindeer set in your favourite size. You can also make a second reindeer and give it away as a great gift!