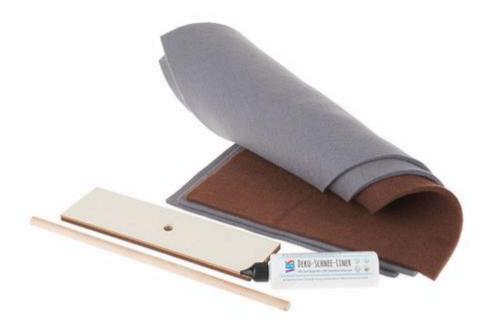

#### **Preparation**

The **motif template** consists of Fir and reindeer. Copy both motifs. **Transfer** the Fir twice on the grey Felt, the reindeer on the brown Felt sheet, cut out all motives.

Prepare the **wooden stand** by inserting the wooden stick into the wooden plate, fix the connection with glue.

## Article information:

| Article number | Article name                  | Qty |
|----------------|-------------------------------|-----|
| 347556         | KREUL Disappearing ink pen    | 1   |
| 658324-60      | Textile felt, 45 x 30 cmBrown | 1   |
| 658324-78      | Textile felt, 45 x 30 cmGrey  | 1   |
| 774055         | VBS Decorative Snow Liner     | 1   |