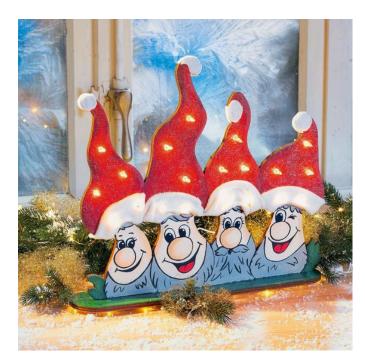

Now colour the figures as shown in the picture. To get the shades, mix some Black with Red for the mushroom caps and some Red with Skin Tones for the faces.

After the paint has dried, cleanly trace all contours with the black liner. Put the mushroom figure into the base and fix it with hot glue or wood glue.

To emphasize the brim and bobble you can additionally cover it with plush, Felt or cotton wool.