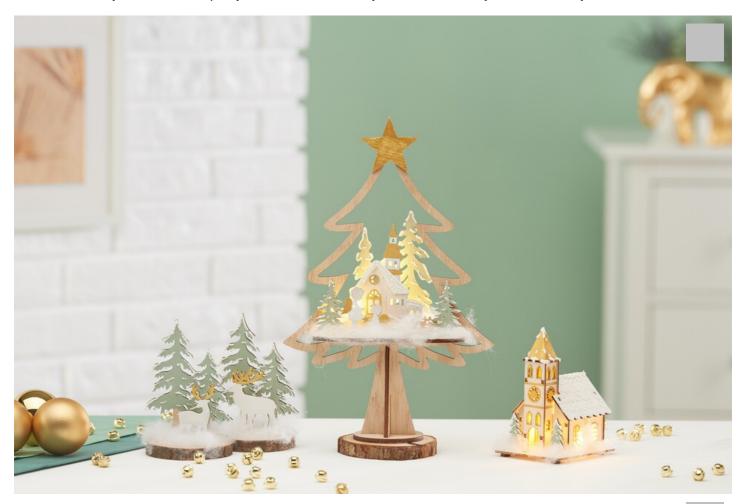

## Sticking motifs for a winter landscape

## Instructions No. 2853

Difficulty: Beginner

Working time: 2 Hours

Here we have put together three **plug-in motifs** to create a **beautiful arrangement**. With craft paint, decorative snow and a little cotton wool, you can create a pretty winter wonderland for your home. See for yourself how easy it is to make!

## Article information:

| Article number | Article name                                       | Qty |
|----------------|----------------------------------------------------|-----|
| 18071          | VBS Wooden buildidng kit on bark disc, set of 2    | 1   |
| 281027         | VBS Wooden building kit "Church" incl. LED         | 1   |
| 560078-01      | VBS Craft paint, 15 mlGold                         | 1   |
| 774055         | VBS Decorative Snow Liner                          | 1   |
| 18155          | VBS Craft glue No. 18228 ml                        | 1   |
| 689786         | VBS Micro LED chain of lights, with timer, 10 LEDs | 1   |
| 51163          | Hot glue gun, 15-80 Watt                           | 1   |
| 232487         | VBS Fill wadding, white, 300 g                     | 1   |