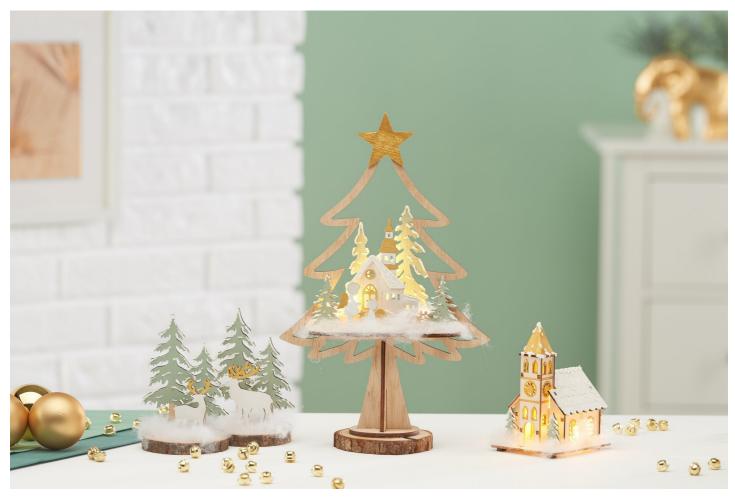

## Sticking motifs for a winter landscape

## Instructions No. 2853

Difficulty: Beginner

Working time: 2 Hours

Here we have put together three **plug-in motifs** to create a **beautiful arrangement**. With craft paint, decorative snow and a little cotton wool, you can create a pretty winter wonderland for your home. See for yourself how easy it is to make!

## Article information:

| Article number | Article name                                       | Qty |
|----------------|----------------------------------------------------|-----|
| 18071          | VBS Wooden buildidng kit on bark disc, set of 2    | 1   |
| 281027         | VBS Wooden building kit "Church" incl. LED         | 1   |
| 560078-01      | VBS Craft paint, 15 mlGold                         | 1   |
| 774055         | VBS Decorative Snow Liner                          | 1   |
| 18155          | VBS Craft glue No. 18228 ml                        | 1   |
| 689786         | VBS Micro LED chain of lights, with timer, 10 LEDs | 1   |
| 51163          | Hot glue gun, 15-80 Watt                           | 1   |
| 232487         | VBS Fill wadding, white, 300 g                     | 1   |