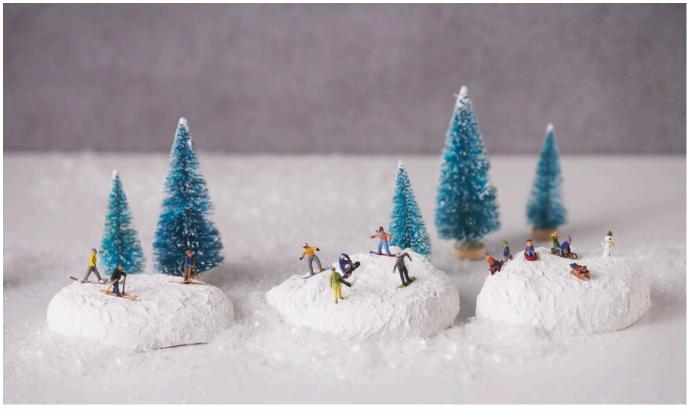

Stones with skiers, snowboarders and sledgers:

Mix about 10 tablespoons of raysin **with** water according to the package instructions to a creamy mixture. Pour this into the **mould.** After about 3 hours drying time the stones can be removed from the mould

Using a plastic spatula, brush the stones with decorative snow and place the miniatures on top. Allow to dry.