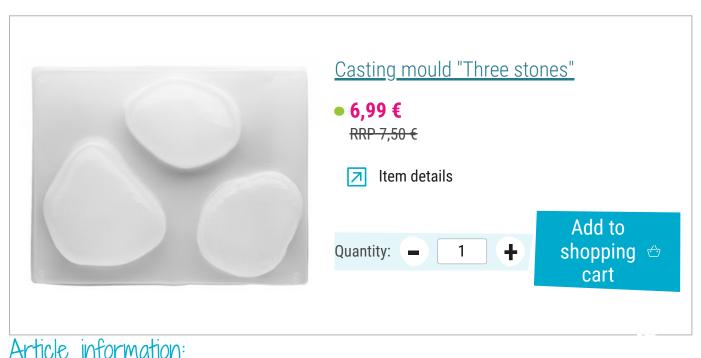

## Must Have

| Article number | Article name                              | Qty |
|----------------|-------------------------------------------|-----|
| 10888          | Casting mould "Three stones"              | 1   |
| 517140-15      | Concrete for creatives1,5 kg              | 1   |
| 692618         | VBS Miniature fir tree, set of 16, snowed | 1   |
| 735520-25      | VBS Decorative snow250 ml                 | 1   |
| 834049         | VBS Deer and roe deer "Hiram"             | 1   |
| 131056         | VBS Plastic spatula, 5 parts              | 1   |
| 560078-85      | VBS Craft paint, 15 mllce blue            | 1   |
| 51163          | Hot glue gun, 15-80 Watt                  | 1   |