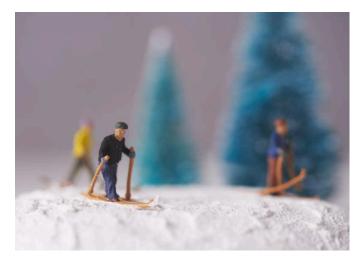

Stones with skiers, snowboarders and sledgers:

Mix about 10 tablespoons of raysin **with** water according to the package instructions to a creamy mixture. Pour this into the **mould.** After about 3 hours drying time the stones can be removed from the mould

Using a plastic spatula, brush the stones with decorative snow and place the miniatures on top. Allow to dry.