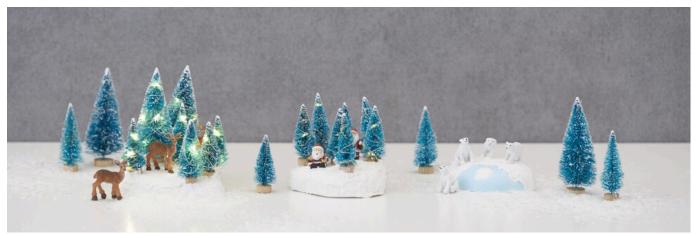

## Stones with miniature landscapes (deer, Santa Claus and polar bears):

Mix about 10 tablespoons of raysin **with** water according to the package instructions to a creamy mixture. Pour this into the mould. Press a placeholder for the light chain to be decorated later into the bottom of the stone mould, e.g. a maxi tea light. After about 3 hours drying time the stones can be removed from the mould. Carefully remove the placeholder and glue the LED light chain battery compartment inside. Make sure that the side that can be opened is at the top for changing batteries

Using a plastic spatula, brush the stones with **decorative snow** and place the **miniatures** and **firs** on top. Then sprinkle white glitter over them. When the decorative snow is dry, you can wrap the wire of the fairy lights around the firs. You can then cover the connection of Fir to Fir again with decorative snow. If the chain of lights is too long for you, you can shorten it with scissors

In the case of the **polar bears VBS Handicraft paint** Ice blue Water.