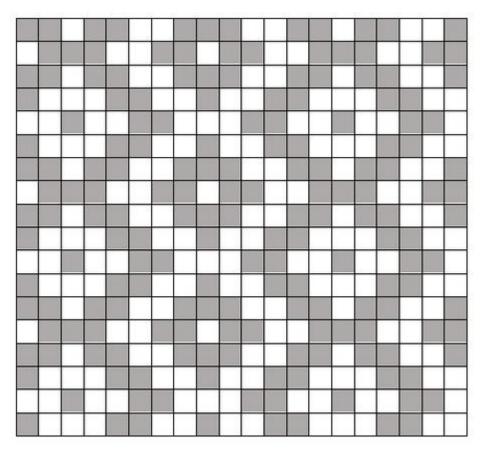

## Wickerwork from their own workshop

Cut 18 strips of each colour, 40 cm each, and divide them in half the width.

Lay the black ribbons close together vertically and fix them with tape on your craft mat.

Now weave in the beige ribbons according to the sketch. To create a tight weave, fix your weave with craft glue at individual points while you are working.

Then cut off the excess ribbons so that you have a piece of 30 x 30 cm.