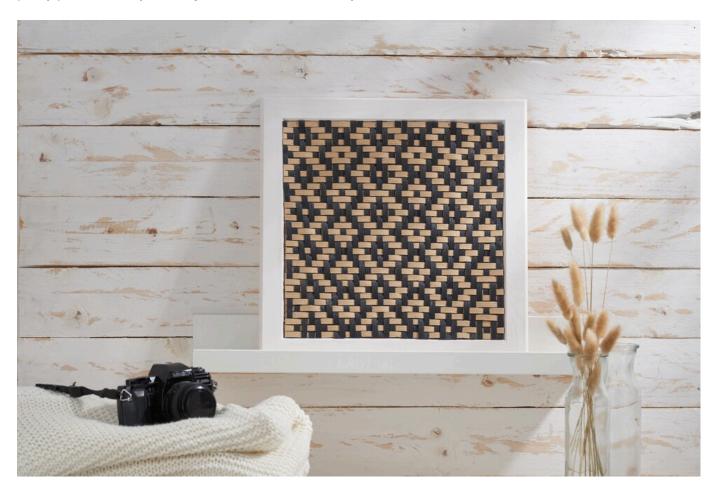

## Stylish braided pattern in natural look

**Instructions No. 2650** 

Difficulty: Advanced

Working time: 10 Hours

You may need a little longer to recreate this great mural with Paper Straps. However, the weaving of the pretty pattern is very relaxing and the result can finally be seen!

Paint the picture frame with white paint and glue your woven picture into it with craft glue.

## **Braided pattern**