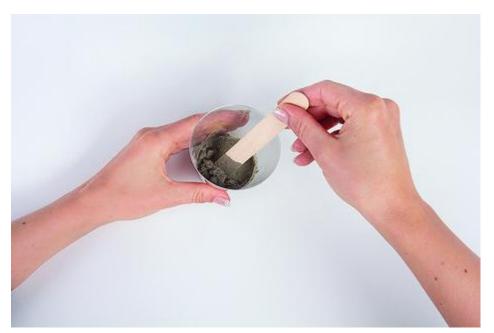

#### **Pendants cast**

Stir the decorative concrete according to the product instructions

Pour the mass into the pendant form

The casting compound can be removed from the mould after about half a day. Correctly hardened and thus robust enough for further processing, the cast jewelry pendant is ready after about 24 hours.

Casting compound touch,...

... ...just pour it into the mold and...