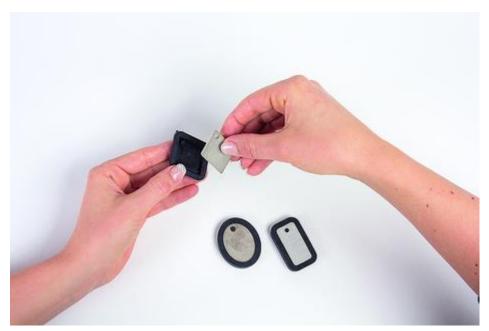

#### **Pendants cast**

Stir the decorative concrete according to the product instructions

Pour the mass into the pendant form

The casting compound can be removed from the mould after about half a day. Correctly hardened and thus robust enough for further processing, the cast jewelry pendant is ready after about 24 hours.

Casting compound touch,...

... ...just pour it into the mold and...

#### . .Pendants take from