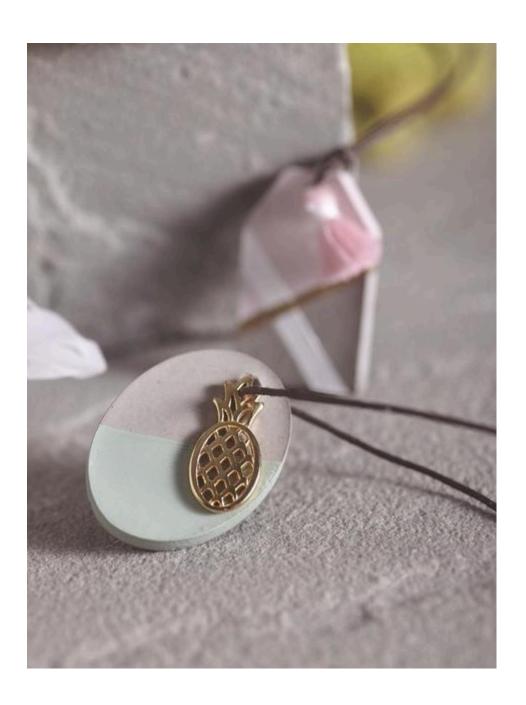

### **Individual design**

Not only the different casting moulds allow to **design** pendants very **personal.** Paint the pendants with Metallic Paint, with chalky paint or glue a part of the pendant with wood veneer or cork.

The hole for the pendant, which is cast at the same time, can be easily fitted with a **leather strap or** a metal chain and a small metal accssoire can be tied in **front of the** concrete pendant according to your personal taste.