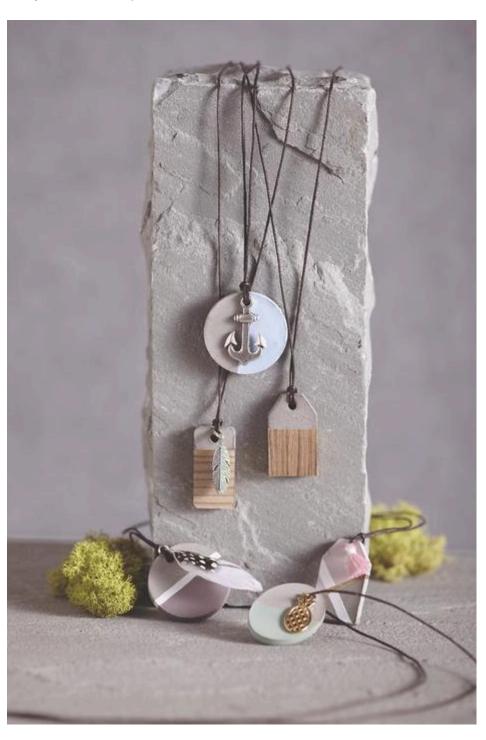

# Stylish Pendants from Jewellery Concrete

**Instructions No. 1568** 

Difficulty: Beginner

Working time: 20 Minutes

You can cast your own pendants very quickly. Discover here how easy it is to do this and be inspired by the many different designs.

### **Individual design**

Not only the different casting moulds allow to **design** pendants very **personal.** Paint the pendants with Metallic Paint, with chalky paint or glue a part of the pendant with wood veneer or cork.

The hole for the pendant, which is cast at the same time, can be easily fitted with a **leather strap or** a metal chain and a small metal accssoire can be tied in **front of the** concrete pendant according to your personal taste.