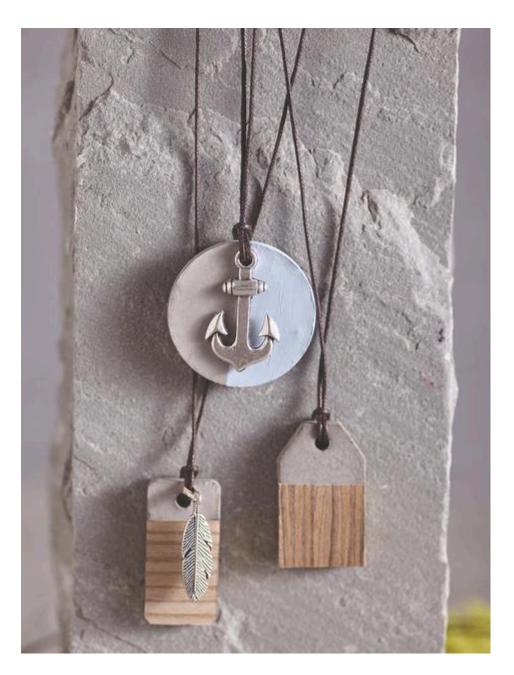

### **Individual design**

Not only the different casting moulds allow to **design** pendants very **personal.** Paint the pendants with Metallic Paint, with chalky paint or glue a part of the pendant with wood veneer or cork.

The hole for the pendant, which is cast at the same time, can be easily fitted with a **leather strap or** a metal chain and a small metal accssoire can be tied in **front of the** concrete pendant according to your personal taste.