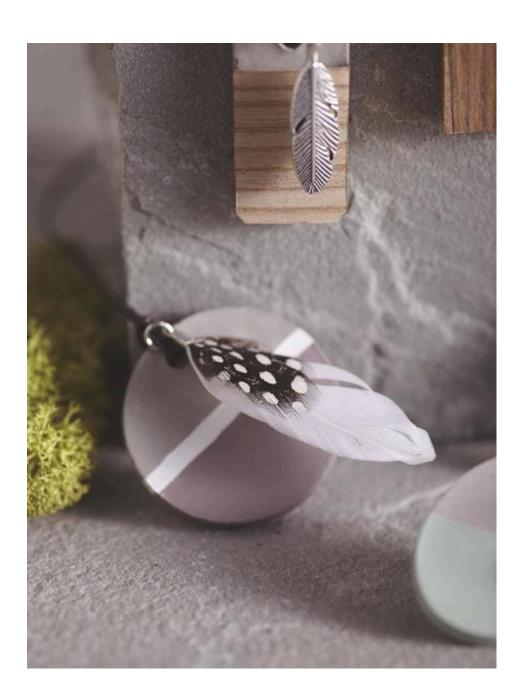

### **Individual design**

Not only the different casting moulds allow to **design** pendants very **personal.** Paint the pendants with Metallic Paint, with chalky paint or glue a part of the pendant with wood veneer or cork.

The hole for the pendant, which is cast at the same time, can be easily fitted with a **leather strap or** a metal chain and a small metal accssoire can be tied in **front of the** concrete pendant according to your personal taste.