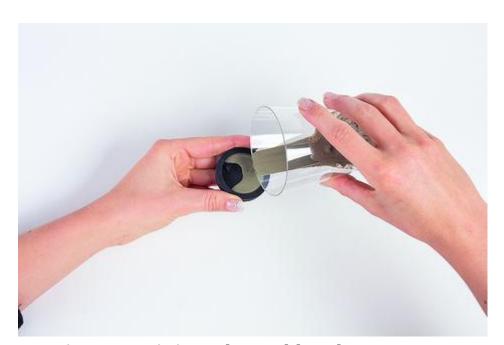

#### **Pendants cast**

Stir the decorative concrete according to the product instructions

Pour the mass into the pendant form

The casting compound can be removed from the mould after about half a day. Correctly hardened and thus robust enough for further processing, the cast jewelry pendant is ready after about 24 hours.

#### . .Pendants take from