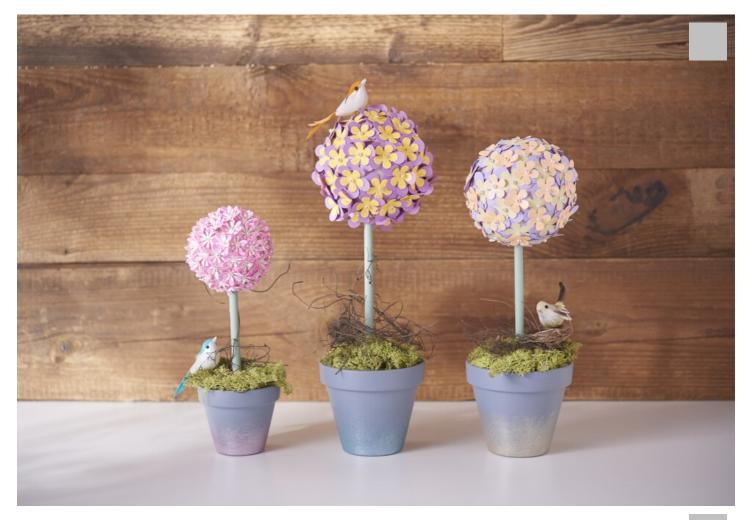

## Styro-Art flower trees

## Instructions No. 1976

Difficulty: Beginner

Working time: 3 Hours

Our **flowering trees** do not look beautiful only, they never wither. They are a pretty eye-catche**on** your windowsill or dresser. They are also an excellent **gift** for your loved ones. How about not bringing a bouquet of flowers with your next invitation, but these adorable little flower trees.