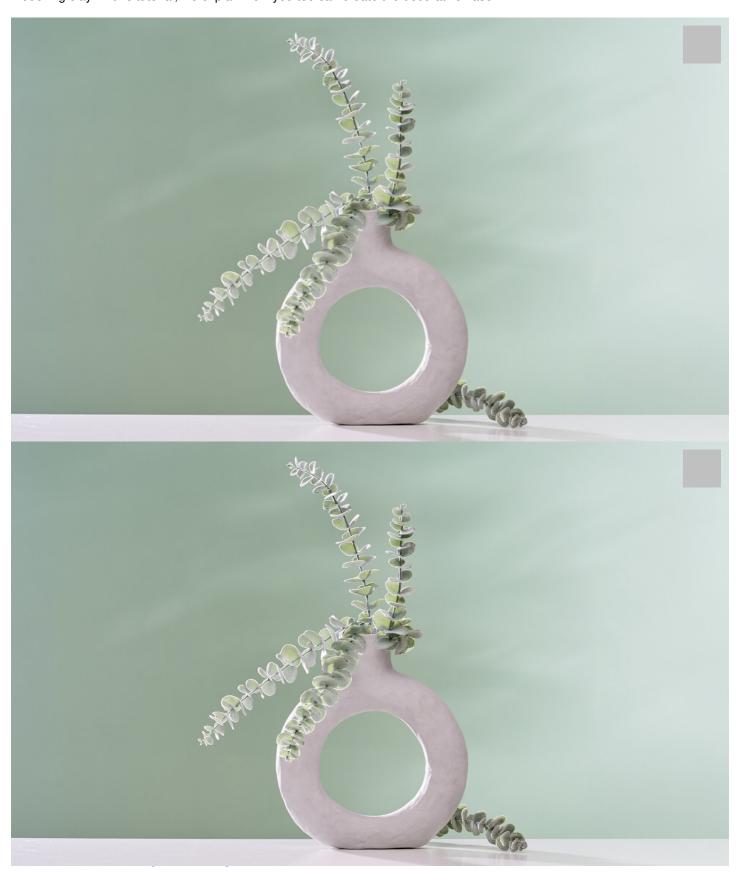

## Styrofoam ring vase

Instructions No. 2723

Difficulty: Beginner

Working time: 4 Hours

When modelling, beautiful and also practical things can be formed with the hands. This vase was also made from concrete modelling clay. In this tutorial, we explain how you too can create the decorative vase.