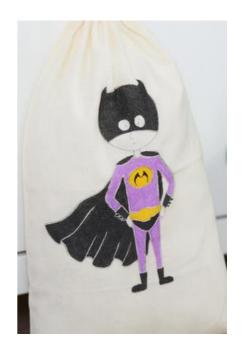

## Designing a superhero gym bag

Print the Superhero design template mirror-inverted using a laser printer

**Transfer the** template to the gym bag with the**transfer Marker**. To do this, place the printout with the printed side down on the bag and coat the Paper with the transfer Marker.

With a **folding leg** or something similar the Paper and thus also the color printout is pressed firmly. Afterwards pull off photo or printout - ready!

Now the superhero can be coloured according to your wishes. For this the motive with**Textile pencils** or **Fabric paint**, allow to dry and iron.