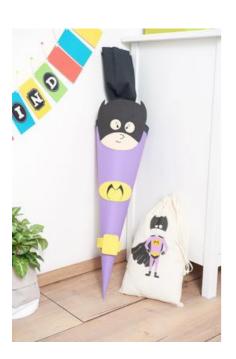

## Superhero school bag with matching gym bag

Instructions No. 1632 JJJJ Difficulty: Advanced O Working time: 45 Minutes

School enrolment is an exciting day, not only for the schoolchild but for the whole family. The time until this special day can be made even more beautiful with many of our craft ideas. And the schoolchild will be very happy about a superhero school bag with a matching gym bag.

## Tinkering with the superheroes School gift bag

Cut the **Craft cardboard sheet** so that you can roll it into a cone. Glue the bag together with**double**sided Adhesive tape

The **Crêpepaper** place around the top of the cone, cut off and also attach to the school bag with doublesided Adhesive tape .

From the **Foam sheets** cut out the face, the mask, an oval and the belt, paint**the** face with markers and stick it **on the** school bag using **hot glue**.