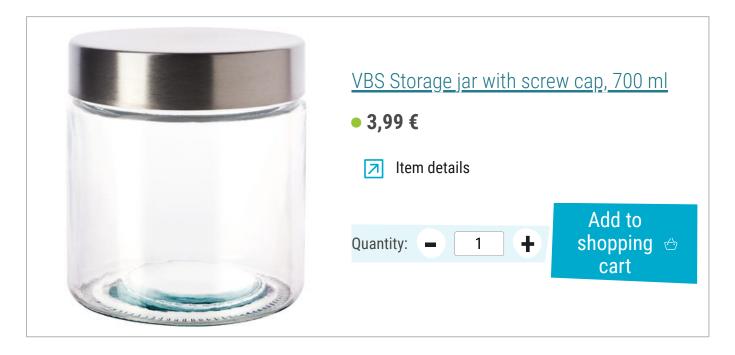

## **New instructions**

Straight to your inbox every week

Register now >

Article information:

| Article number | Article name                              | Qty |
|----------------|-------------------------------------------|-----|
| 766579         | VBS Storage jar with screw cap, 700 ml    | 1   |
| 491280         | Tealight candles, flat pack of 75         | 1   |
| 491150         | VBS Candle sockets for tea lights         | 1   |
| 71680202       | VBS Cork board "Granulate", self-adhesive | 1   |
| 622028         | Jingles "Gold", 110 pieces, assorted      | 1   |
| 418140         | Decorative cord, classic                  | 1   |
| 542708-08      | Staz-On Stamp padBlack                    | 1   |
| 543415         | Stamp set "ABC & Numbers"                 | 1   |
| 18156          | VBS Craft glue No. 18285 ml               | 1   |