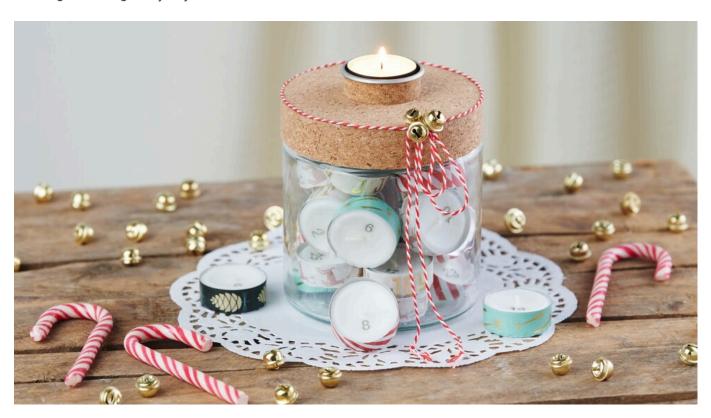

## Tealight Advent Calendar

**Instructions No. 2688** 

Difficulty: Beginner

Working time: 3 Hours

Are you looking for an alternative idea for an Advent calendar that is not filled with sweets? Then this tealight Advent calendar is just the thing. The candles are numbered from 1 to 24, so the recipient can keep a tea light burning every day until Christmas Eve.

## How to create the tealight advent calendar

First, stick 24 tea lights with different tapes.

Stamp the Advent numbers on the transfer paper (the stamping ink must be waterproof), cut it to size and transfer it to the candles as follows:

Place the transfer paper in a bowl of water. After a short time, the stamped transparent foil will detach from the backing paper.

The numbers can now be placed on the tea lights. Finally, the foil only needs to be dabbed dry a little.

Stick self-adhesive cork on the lid of the screw jar and on a candle spout. Now glue the candle spout to the lid with craft glue.

Attach a cord to the lid and decorate it with a bow and jingle bells.

For a special surprise effect, hide small messages or lovely sayings under the tealights. As soon as the candle wax is completely liquid, these are revealed.

To do this, cut a piece of cardboard the size of the tea light, write on it with a marker and poke a hole in the middle. Remove the wick from the tealight, put the cardboard on top and then the tealight again.