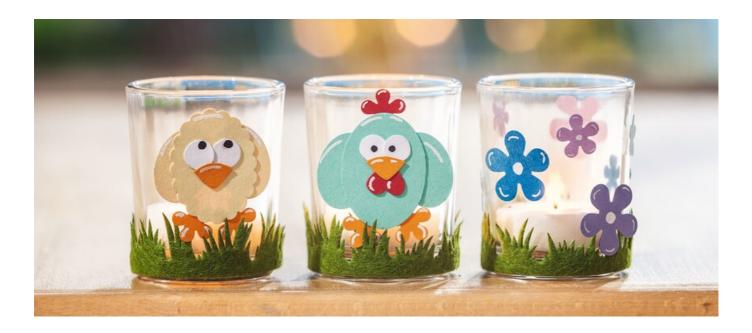

### Tealight jars with paper punch figures

Instructions No. 1410

JJJJ Difficulty: Beginner

O Working time: 15 Minutes

The most beautiful paper decorations can be conjured up particularly quickly with **motif punching**. The **paper figures** look cheerful and paschal on tea light glasses!

#### Chick

Body = oval serrated 3,8 cm Wings = Oval 2,5 cm Feet = retro flower 1,6 cm Beak = circle 2,8 cm

#### Chicken

Body = oval 3,8 cm Wings = Oval 2,5 cm Feet & comb = retro flower 1,6 cm Beak = from circle 2,8 Goiter = heart 8 x 9 mm

#### **Flowers**

Retro flower 2,5 cm Retro flower 1,6 cm

## This is the way to succeed with the punched figure tealight glasses

Punch out all required paper forms as indicated. For the eyes of the chick and the chicken, cut circles of  $\emptyset$  1 cm by hand

With **Handicraft glue** all paper parts are glued together to form the individual figures. Then paint with a white gloss varnish Marker Contours on the figures and with a black liner the pupils in the eyes. This gives the figures the important optical finish.

The **retro flowers** on the third Glass for tea lights are punched in 1.6 cm and 2.5 cm. Again, paint contours with white liner and place the pistils through a white dot.

All figures with **Glue pads** or place Handicraft glue on the tea light glasses. The lower edge of each glass is **decorated** with a piece of **Felt ribbon "lawn".** 