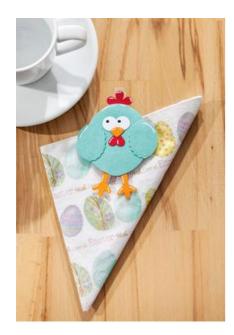

# I'll do it right away!

With motif punching, many other craft ideas can be realized. Matching the tea light glasses, it is practical to tinker with the following ideas:

The **instruction 1430 Napkins-Clamp with punched figure "Chicken" shows** you how easy it is to create small decorative eye-catchers on the Easter table.