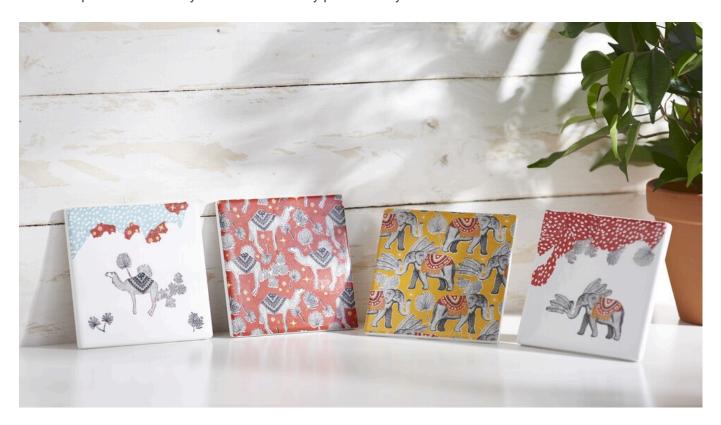

## Tiles with Décopatch

**Instructions No. 2776** 

Difficulty: Beginner

Working time: 2 Hours

Are you still looking for a great way to create colourful tiles? Then we have just the thing for you! These tiles with Décopatch are a real eye-catcher and really please everyone!

#### **Design colourful tiles**

- 1. First choose a Décopatch paper for the first tile. Then measure the area of the paper you want to have on your first tile. In our example, the tiles have a size of 15 x 15 cm.
- 2. Then start to apply the Paperpatch glue evenly to the tiles using a VBS bristle brush. Now carefully place the Décopatch paper on the tile. It is best to start in one corner and work your way up step by step.
- 3. When the paper is in the desired position, apply another layer of glue. This makes the surface even smoother and has an additional protective effect on the Décopatch paper.
- 4. You can either repeat the whole thing for all further tiles, or to create an even more unique look, you can connect individual motifs with each other.
- 5. To do this, cut or tear out individual motifs or elements from the different Décopatch papers and then

arrange them slightly overlapping on the tile and the first layer of Paperpatch adhesive. Tearing the paper and then overlapping it creates a great soft transition. Then apply another layer of glue to make it firm and smooth.

- 6. Tip: You can pick up smaller motifs and elements with a brush and a little glue and stick them onto the tile.
- 7. In our example, the two tiles on the very outside were designed with several papers and the two tiles in the middle with one. There are no limits to your creativity when choosing the motif. And there you have it, great decorated tiles with Décopatch.