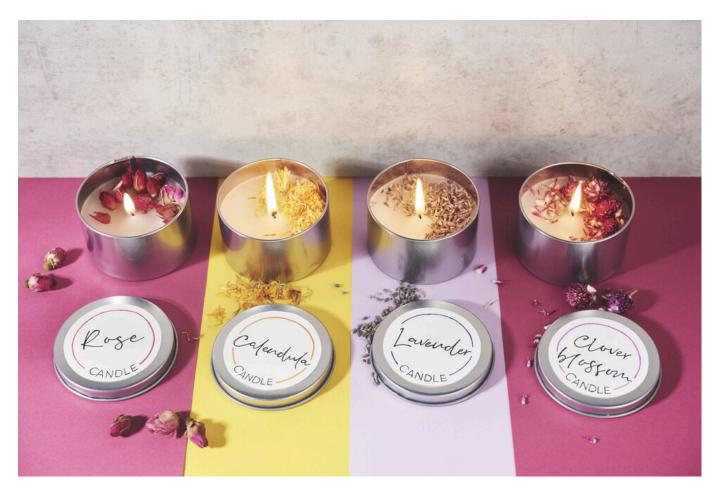

## Tin candles with dried flowers

## Instructions No. 2240

Difficulty: Advanced

Working time: 2 Hours

These beautiful **candles** are **handmade**. They are an ideal gift at any time of year, such as a **birthday candle**, as a **hostess gift** and on many other occasions. The beautiful candles in the metal tins spread a pleasant scent and look decorative.

## This is how the candles are poured:

You will need approx. 160 g of wax per metal tin.

First place the **candle wick** in the metal box. It is best to stick it in the centre with a little glue and wrap it around a skewer or fix the wick with a clothes peg, which you then place on the tin so that it is centred when you pour in the wax.

Then melt the wax in a water bath at a low temperature or in a melting pot and add some **scented oil** if you like. Carefully pour the liquid wax into the tins. The candle will sink in a little after the drying time. If this is not desired, then a little extra wax can be melted and poured onto the dried candle.

After the drying time, the **flowers** are decorated on the candles.

Finally, the **banderoles** are designed and glued onto the lids.

**Info:** The dried blossoms are only decoration. They should be removed during the burning process as they are highly flammable.