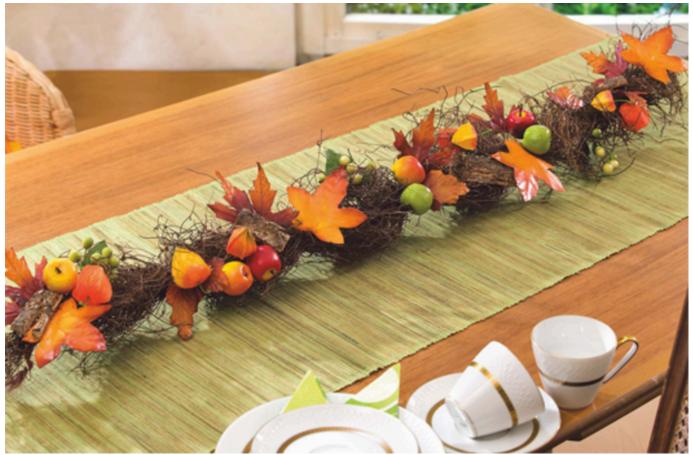

## **Instructions No. 113**

This is ingenious: you determine the length of this table decoration yourself! By stringing together the willow branches

..you can design your tablet to fit exactly..

.. because the "soul" of jute cord holds everything together safely - and almost invisibly. Further autumnal Floristry-elements provide a noble and rustic "touch" and promise great comfort.