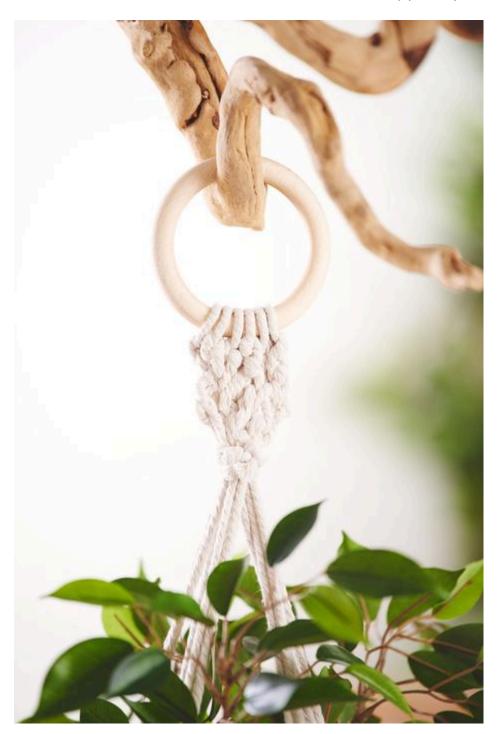

Pull it halfway through the wooden ring with approx. Ø 10 cm and knot it as follows

First fix each thread with a knot on the wooden ring. You have 12 threads in front of you. Start by knotting the two outer left threads together. Now take the right thread from this knot and knot it with the 3rd thread from the left. Take the right thread from the new knot again and knot it with the 4th thread in the row. Continue in this way until all threads are knotted. Make another row with this technique.

Then combine all the threads into one big common knot.

Place your flower pot under the threads as a test and use the flower to determine the length of the thread to the next knot. Now knot two threads together. Set another row of knots always with the right and left thread of the last row of knots. This way you get the great grid pattern.