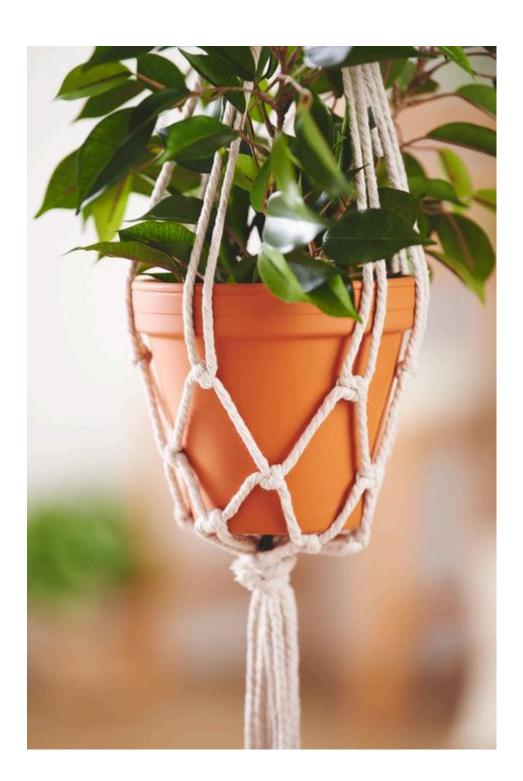

Then combine all the threads into one big common knot.

Place your flower pot under the threads as a test and use the flower to determine the length of the thread to the next knot. Now knot two threads together. Set another row of knots always with the right and left thread of the last row of knots. This way you get the great grid pattern.

Set a third row of nodes and then combine all the

nodes into one particularly strong node. This will later carry the weight of the flowerpot and must therefore be made with special care.

Finally you only should cut off the thread ends