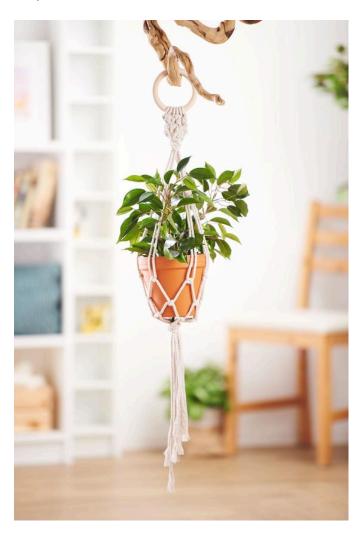

## Trendy hanging basket

**Instructions No. 1780** 

Difficulty: Beginner

Working time: 20 Minutes

We all love you: hanging hanging baskets of flowers made from natural cords - find out here how easy it is.

# Node for node to the hanging basket

We have created our hanging basket for a terracotta pot with a height of 12.5 cm. For the reworking you cut natural coloured 6 threads Cotton cord into approx. 2,5 m long threads.