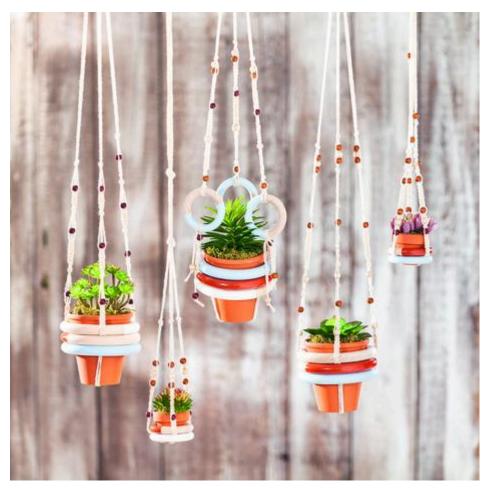

#### **Alternative idea**

Matching this idea, you can create another hanging basket Macramé-with a only little chalky paint, small wooden rings and mini terracotta pots: read our <u>instructions no. 1469</u>