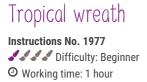

Tropical decorations let the summer move into your own four walls. This breathtaking wreath of leaves is an excellent summer eye-catcher in the entrance area. The colourful design will put you in a good mood.

Prime the **Polystyrene ring** first with in **.Handicraft paint** For particularly high coverage, apply a second coat of paint after the paint has dried

Wrap about 1/3 of the ring with the **sisal cord**. This Cord should always be **fixed** with a little **hot glue** in between. The ends of the Cord also

Punch the filigree motifs using the *Sizzix Big Shot* and the matching templates. We used two different shades of green for the leaves. The butterflies were made of a coral-coloured Paperone with glitter and Kraft paper designed. As soon as all Paper-decorations are punched out, they are Handicraft glue attached to the ring

Complete the ring with Feathers. Finally, a Satin ribbon hanger-mounted

| Article number | Article name                       | Qty |
|----------------|------------------------------------|-----|
| 600248-04      | Styrofoam ring fullØ approx. 20 cm | 1   |
| 560085-47      | VBS Craft paint, 50 mlNavy blue    | 1   |
| 460156         | VBS Sisal cord, 3 mm               | 1   |
| 706681-51      | Craft cardboard sheetLight green   | 1   |
| 706681-58      | Craft cardboard sheetFir Green     | 1   |
| 111065         | VBS Handicraft glue                | 1   |