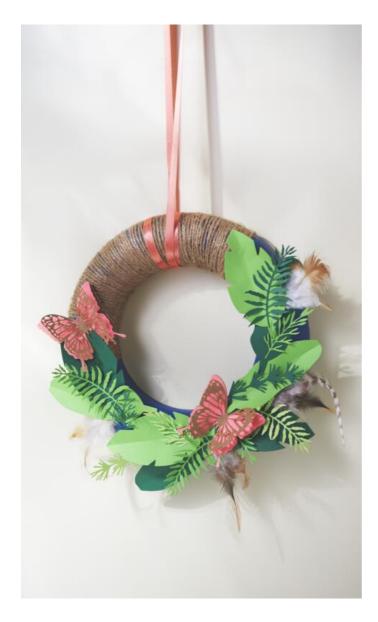

Punch the filigree motifs using the *Sizzix Big Shot* and the matching templates. We used two different shades of green for the leaves. The butterflies were made of a coral-coloured Paperone with glitter and Kraft paper designed. As soon as all Paper-decorations are punched out, they are Handicraft glue attached to the ring