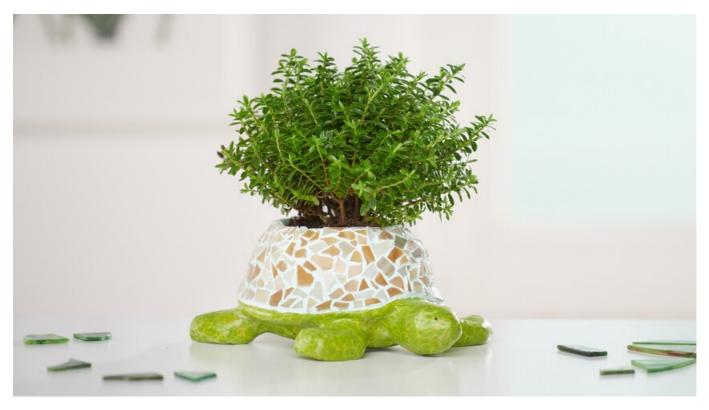

With the mosaic technique you can create real works of art on different surfaces. This turtle flower pot made of papiermâché was also decorated with mosaic tiles. Learn how to create the flower pot in this tutorial.

## Designing a flower pot with mosaic

First, design the lower part of the turtle with Décopatch paper. To do this, tear the fine paper into small pieces and attach them with patch glue.

When dry, seal the area with patch varnish.

Use a Posca marker to paint on the turtle's eyes.

Now design the mosaic. Choose the colours you want from the mosaic and chop the stones with mosaic tongs if necessary. Important: Wear protective goggles to avoid injuries.

Glue the individual stones onto the turtle's shell with craft glue. After everything has dried, mix the mosaic joint compound with a little water and a few drops of colour concentrate to form a creamy mass. Spread the mass over the mosaic with a brush.

Remove the excess grout with a damp sponge.

After drying, apply the grout finish. This seals the finished mosaic and prevents dust or dirt from contaminating the surface.