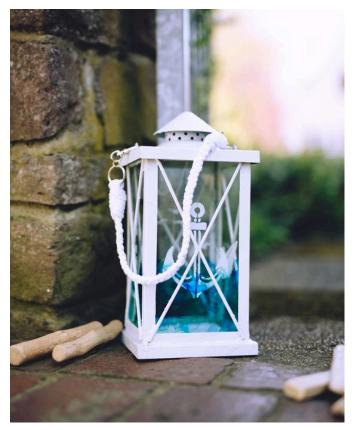

# Upcycled garden lantern

Instructions No. 2272

Difficulty: Beginner

#### Working time: 3 Hours

If you own an old garden lantern which is exposed to wind and weather and looks shabby, we have just the right upcycling idea for you. We show you how you can easily give your old lantern a new shine.

### It's that simple:

Carefully remove the existing glass panes. Over time, dirt is bound to build up on the lantern, so remove it from the lantern. Use the Dremel Stylo+ multifunction tool to remove the flaky paint. Then spray the lantern with edding permanent spray. Put a few drops of Alcohol Ink on the glass panes and spread the paint with the bellows.

Then position the stencils on the glass panes and transfer the desired motif with the chalk marker. The panes can now be carefully placed back into the lantern with the designed side facing inwards.

For the lantern hanger, cut three threads of equal length from the cotton cord. Pull the 3 threads about 3 cm long through the key ring and place them on top of the other threads. Knot them together with the <u>wrap knot</u>. Now braid the ribbon to the desired length. Knot the end of the threads in the same way as the beginning. Now you can attach the handle to the lantern with the carabiner. Then equip the lantern with a candle or fairy lights.

**Tip:** If you do not like the glass panes of your lantern any more, you can clean them with water (in the case of the chalk marker) or with Extender or Alcohol (for the Alcohol Ink paint).