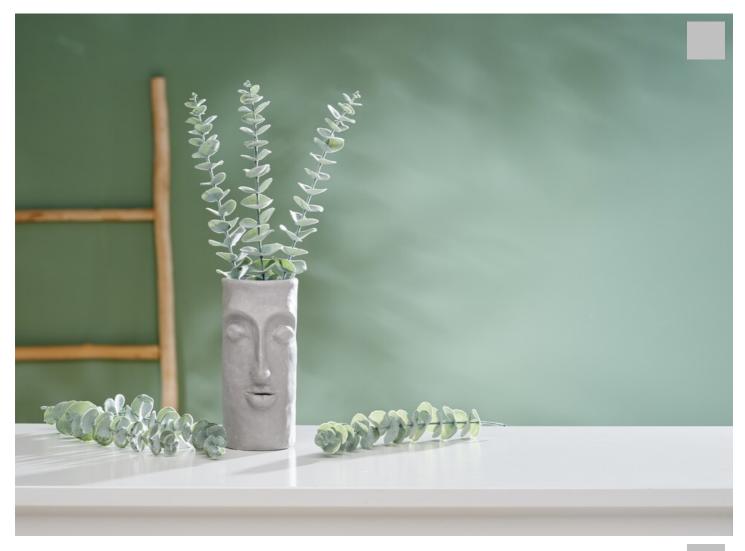

## Vase with modelled face

## Instructions No. 2757

Difficulty: Advanced

Working time: 3 Hours

With this idea, you can give a vase that seems old-fashioned at first glance a completely new and, above all, modern look. Model your vase individually with a face and decorate it with dried flowers, for example.